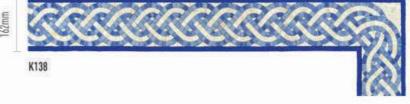

various shades of sea blue form a centerpiece for your pool.





■ W4512×H4512mm



Diamond Jellyfish
Diamond shape design with individual crystals forming a jellyfish shaped pattern against a Mediterranean Sea.





■ W4556×H4556mm



Radial Flower
Radial Flower is a bold geometric design reminiscent sum
beams bursting outwards in every direction.





■ W4033×H3462mm





Passion Pedals

Nothing could be more enticing then taking a dip in your pool embossed with passion pedals of the South Pacific.



W1970×H2627mm



AJ119 AJ171 GN01S GN02S WJ26



#### Blue Sea Roses

Sea Roses in Wedgwood blue and stems in Sterling Silver accent this traditional European style design.



Realize all your life's dreams in a soothing and relaxing environment.





























































KG6407 KK11205 KK11384G





KG12423G KK5428 KG12424G









KK11573G KK11574G KK9503G







KK12432 KK12307









KJ11302 KJ11209 KJ10301







KJ24023 KJ22012 KJ23027















KJ24007 KJ24032 KJ7301







KJ11314 KJ7305 KJ24022