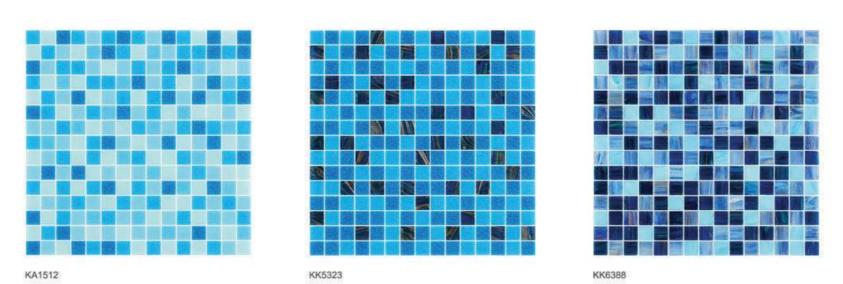

# S W I M M I N G POOL MOSAICS

Warm and inviting living spaces enriched with splendid mosaics

W20000×H8508mm

CA18 G12 GA72 WA02 WA15

Rolling Thunder
This more integrate design of a bubbling spiral patterns and layer upon layer of rippling tides recall the rolling thunder of approaching waves breaking on shore.