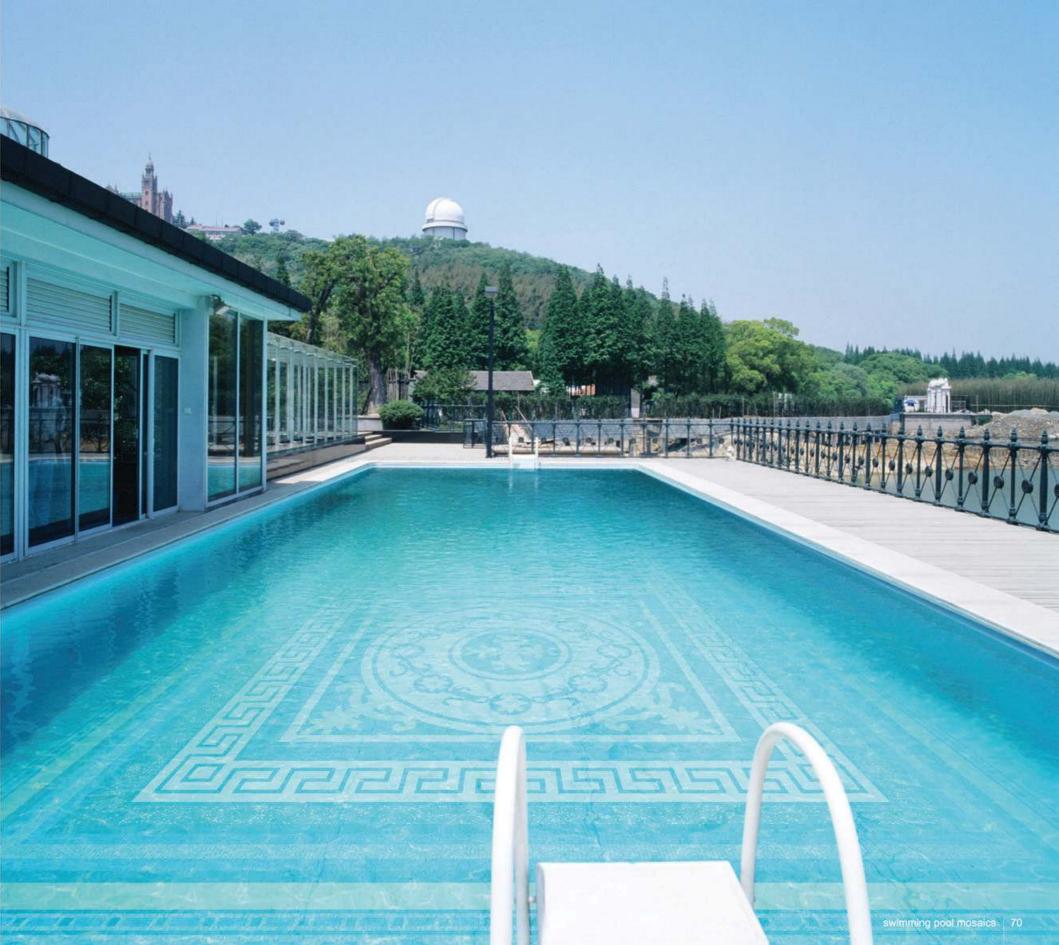

# Persian Persuasion

Persian Persuasion captures the mysterious elements of the Middle East culture and magic of Arabian nights.

W12295×H4272mm

**Greco-Roman Spa**A time honored classic design to reflect your good taste and appreciation of the finer things in life.