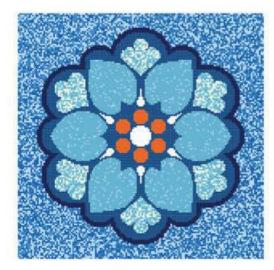

■ W8305×H8305mm

Cupid's target
Like Cupid's Pie, Cupid's target is a set of concentric
circles of alternating stars and hearts form a beautiful floral
blossom.

W3335×H3335mm

Shanbei Flower
This arrangement of blue Shanxi Flower adorned with complementary orange buds is a wonderful addition to any pool.