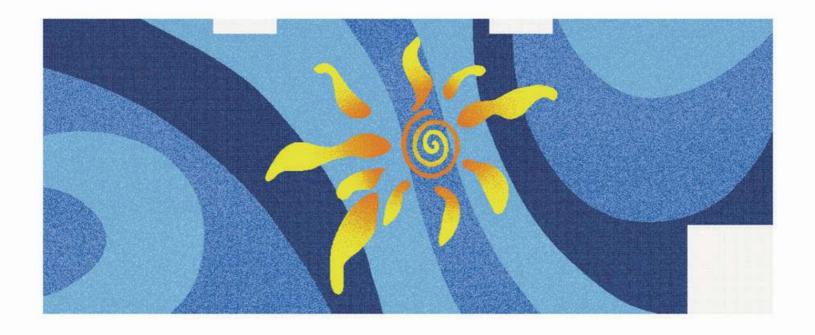

### W13596×H5548mm

W13179×H7763mm

A11 A12 A13 A62 CA18 GA62

Solar Surf
This breaking waves motif framing a tropical sun is whimsical and fun, making your afternoon dip in the pool a little more enjoyable.