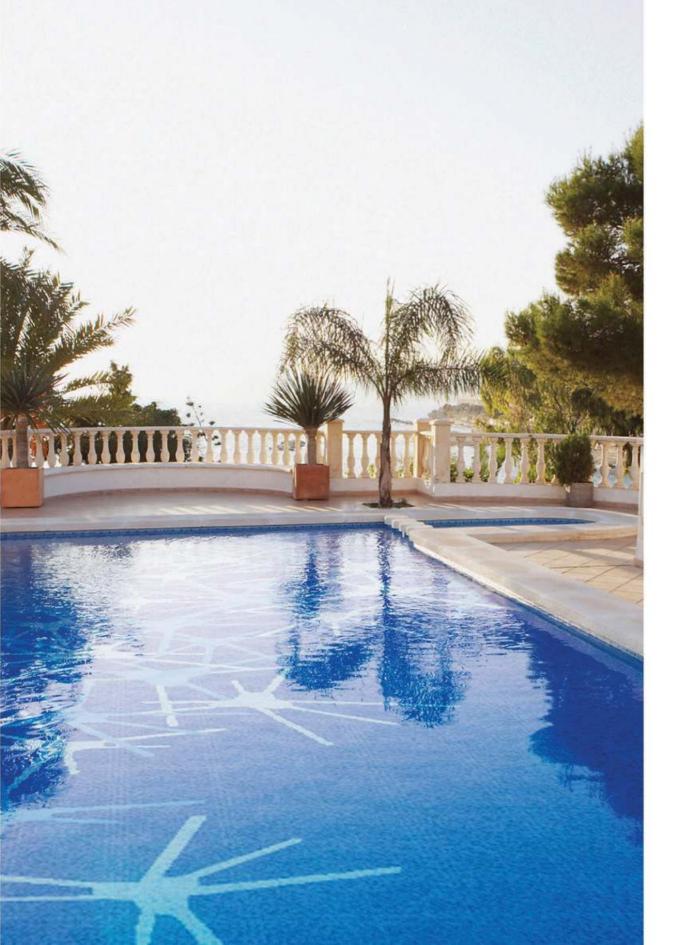

# S W I M M I N G POOL MOSAICS

Warm and inviting living spaces enriched with splendid mosaics

W20000×H8508mm

CA18 G12 GA72 WA02 WA15

Rolling Thunder
This more integrate design of a bubbling spiral patterns and layer upon layer of rippling tides recall the rolling thunder of approaching waves breaking on shore.