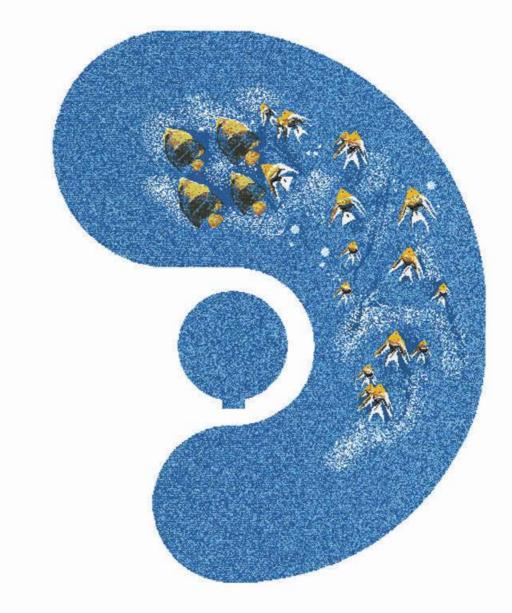

# W10833×H8464mm

Swim with Fishes

Schools of brilliantly colored tropical fish play on an azure sea bed. Swim with the fish.

# A12 A14 A15 A19