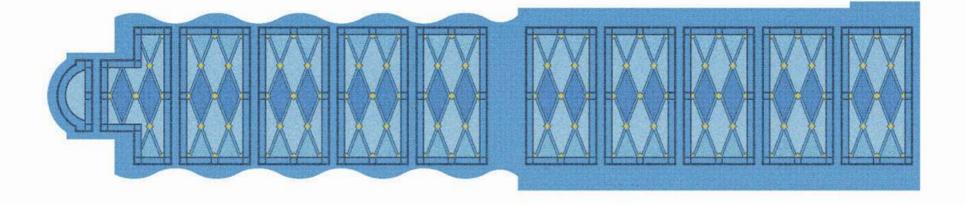

# Eternity Stream

Repeating block patterns reminiscent of simple stained glass windows in a European chapel stretching as far as the eye can see; an elegantly slender design to add drama to your pool.