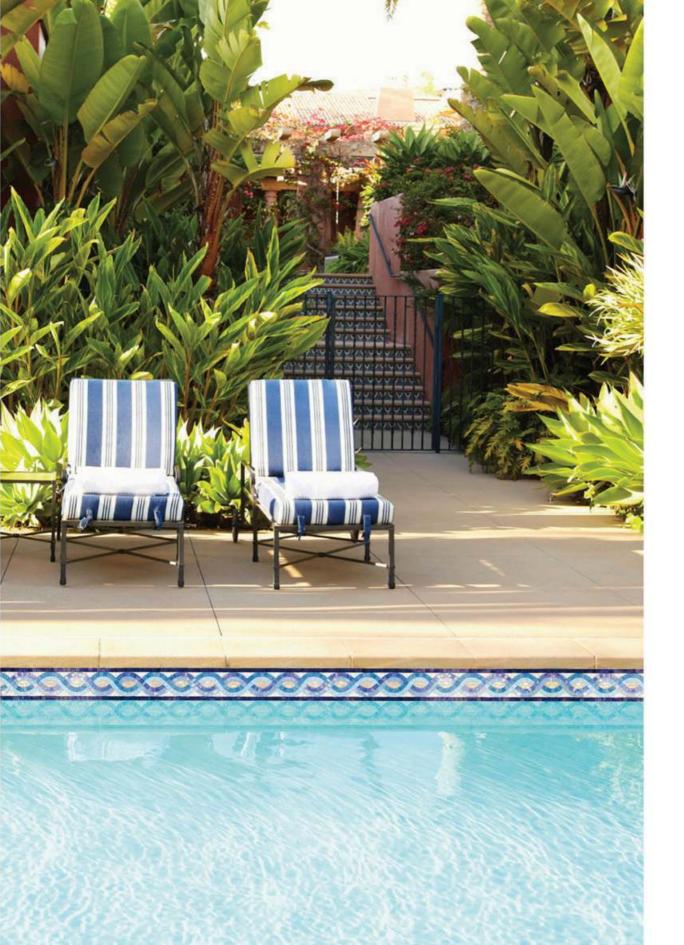

ous shades of sea blue form a centerpiece for your pool.





■ W4512×H4512mm



Diamond Jellyfish
Diamond shape design with individual crystals forming a jellyfish shaped pattern against a Mediterranean Sea.





■ W4556×H4556mm



Radial Flower
Radial Flower is a bold geometric design reminiscent sum
beams bursting outwards in every direction.





■ W4033×H3462mm





Passion Pedals

Nothing could be more enticing then taking a dip in your pool embossed with passion pedals of the South Pacific.



W1970×H2627mm



AJ119 AJ171 GN01S GN02S WJ26



#### Blue Sea Roses

Sea Roses in Wedgwood blue and stems in Sterling Silver accent this traditional European style design.



Realize all your life's dreams in a soothing and relaxing environment.





























































KG6407 KK11205 KK11384G





KG12423G KK5428 KG12424G









KK11573G KK11574G KK9503G







KK12432 KK12307









KJ11302 KJ11209 KJ10301







KJ24023 KJ22012 KJ23027















KJ24007 KJ24032 KJ7301







KJ11314 KJ7305 KJ24022