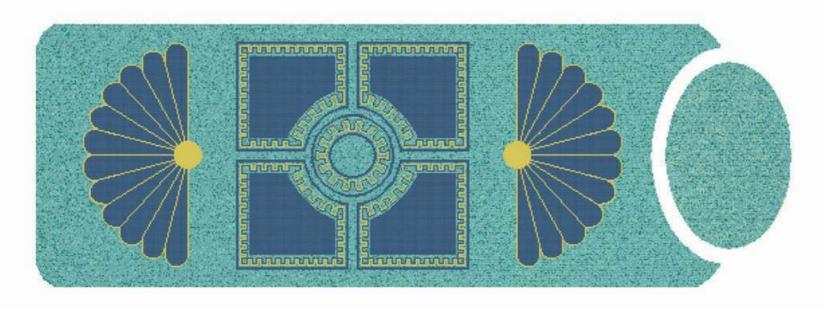

# Sun, Surf and Sand

Inspired by breaking waves and ocean breezes this contemporary design is sure to capture the spirit of summer.

AJ76 AJ77 CWJ901 CWJ903 WJ11 WJ12 WJ13 WJ20 WJ90 WJ93

W4469×H4469mm

Cupid's Pie
Cupid's Pie is a circle of hearts surrounding a single
12-point central star.