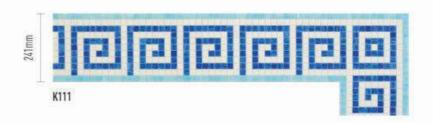

r

Overlapping flower pedals in various shades of sea blue form a centerpiece for your pool.





■ W4512×H4512mm



Diamond Jellyfish
Diamond shape design with individual crystals forming a jellyfish shaped pattern against a Mediterranean Sea.





■ W4556×H4556mm



Radial Flower
Radial Flower is a bold geometric design reminiscent sum
beams bursting outwards in every direction.





■ W4033×H3462mm





Passion Pedals

Nothing could be more enticing then taking a dip in your pool embossed with passion pedals of the South Pacific.



W1970×H2627mm



AJ119 AJ171 GN01S GN02S WJ26



#### Blue Sea Roses

Sea Roses in Wedgwood blue and stems in Sterling Silver accent this traditional European style design.



Realize all your life's dreams in a soothing and relaxing environment.





























































KG6407 KK11205 KK11384G





KG12423G KK5428 KG12424G









KK11573G KK11574G KK9503G







KK12432 KK12307









KJ11302 KJ11209 KJ10301







KJ24023 KJ22012 KJ23027















KJ24007 KJ24032 KJ7301







KJ11314 KJ7305 KJ24022