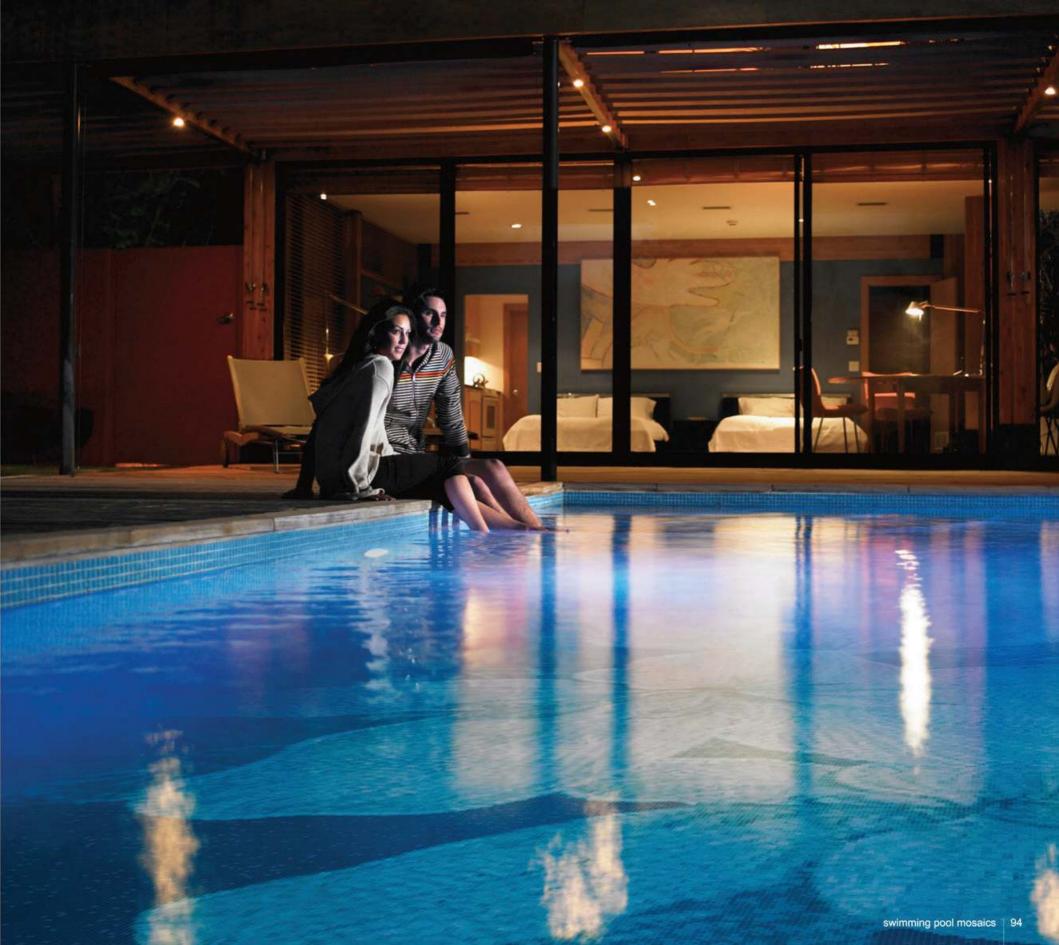

# **SWIMMING POOL**

A rose, by any another, as smell as sweet. ----- William Shakespere

The temple in Mesopotamian Plain, With marble inlay to tesselate totem, which is the earliest mosaic. The birth of mosaic indicates a new esthetics miracle.