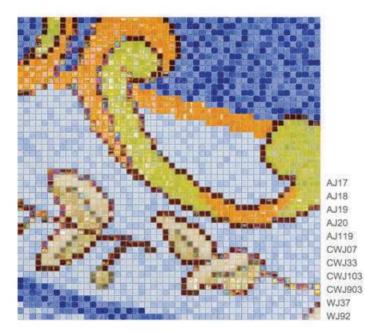

# S W I M M I N G POOL MOSAICS

Warm and inviting living spaces enriched with splendid mosaics

W20000×H8508mm

CA18 G12 GA72 WA02 WA15

Rolling Thunder
This more integrate design of a bubbling spiral patterns and layer upon layer of rippling tides recall the rolling thunder of approaching waves breaking on shore.