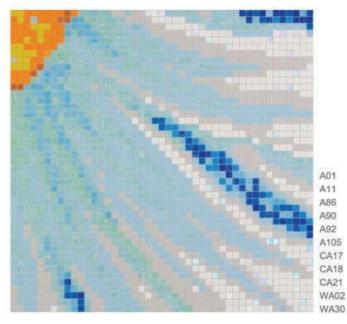

# W18750×H8859mm

A92 A105 CA17 CA18 CA21 WA02

Sea Spray and Daisies
Fun, simple and bright. Feel more refreshed and relaxed after doing a few laps in this pool.

■ W16776×H10855mm

Sea Fems

Makes you feel like you are swimming among the fishes in a peaceful and silent under water oasis.