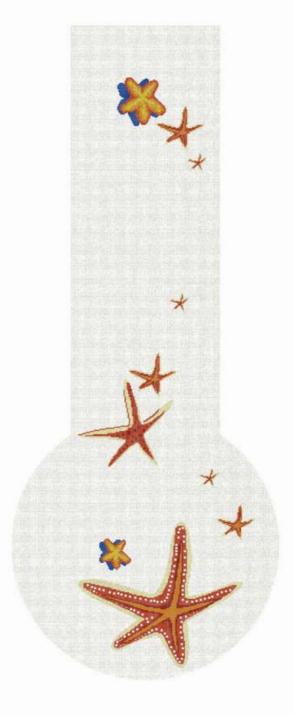

# Starfish

No sea creature is more closely associated with sun, surf and sand than the Starfish. Let this soothing design whisk you off to deserted beaches on some far away exotic island paradise.