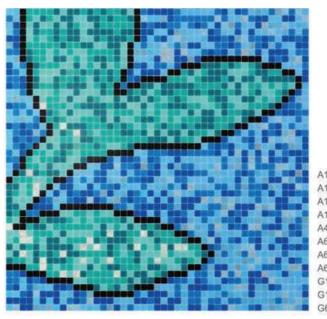

# CA14

CA20 GA72 GBS01S

■ W16764×H16415mm

**Butterfly Lovers**Fluttering butterfly lovers floating weightlessly across your pool.

W20570×H5307mm

A11 A12 A14 CA14 NA14 **WA11** 

Ming Poolcelain
Ming Dynasty porcelain is valued and cherished for it
simplicity and timeless beauty, this pool captures the spirit
and nature of these precious heirlooms.