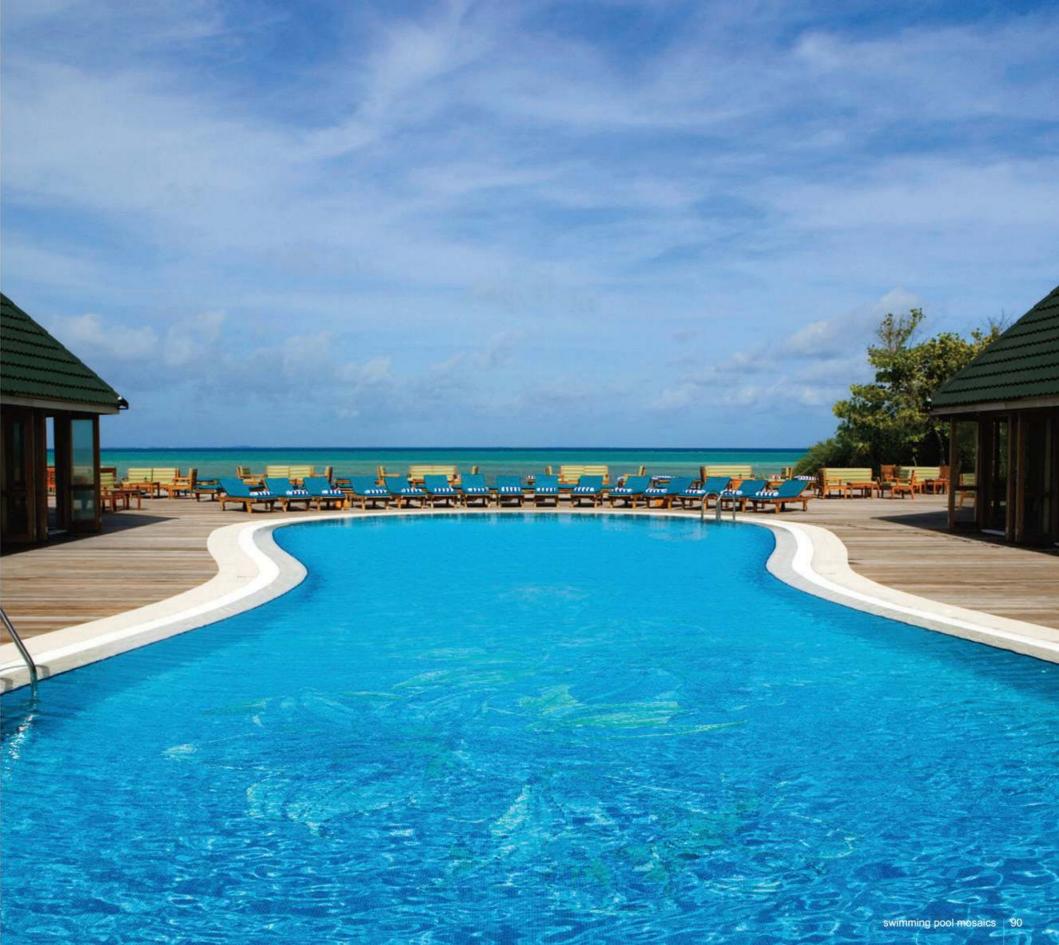

# S W I M M I N G POOL MOSAICS

Warm and inviting living spaces enriched with splendid mosaics

W20000×H8508mm

CA18 G12 GA72 WA02 WA15

Rolling Thunder
This more integrate design of a bubbling spiral patterns and layer upon layer of rippling tides recall the rolling thunder of approaching waves breaking on shore.