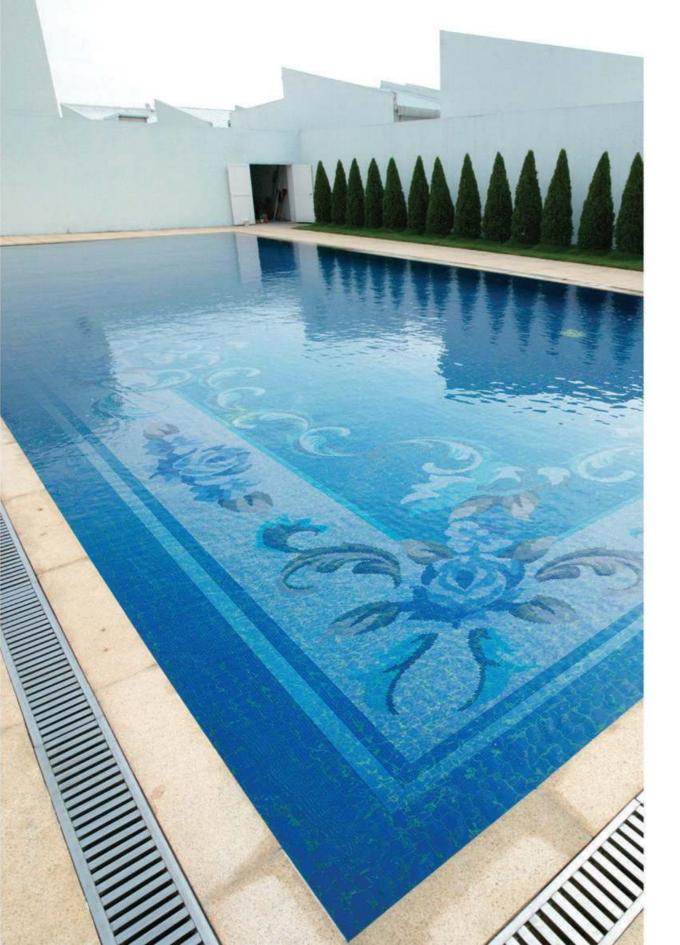

# Bed of Roses

Imagine floating away a lazy day in your pool with this stunning Bed of Roses design – tastefully bold and yet incredibility romantic.

A17 CA17 CA20 G10 GA47 GA57 GA72 WA13

W52610×H11403mm