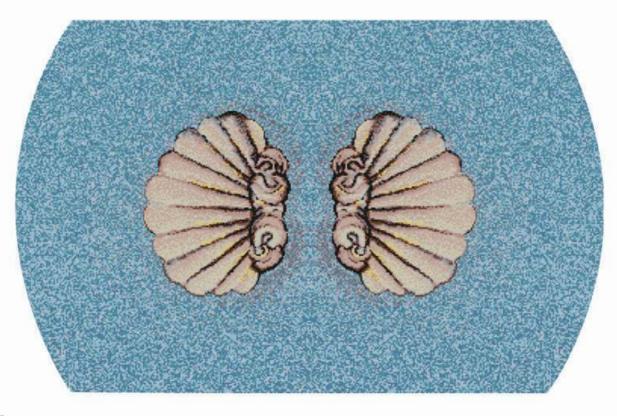

## Poseidon' s Garden Paradise

Inspired by an under water garden of blooming flowers and flowing sea vines.

■ W6393×H4038mm

In Pursuit of Pearls

This design features a pair of faded seashells glowing with purple fluorescence.