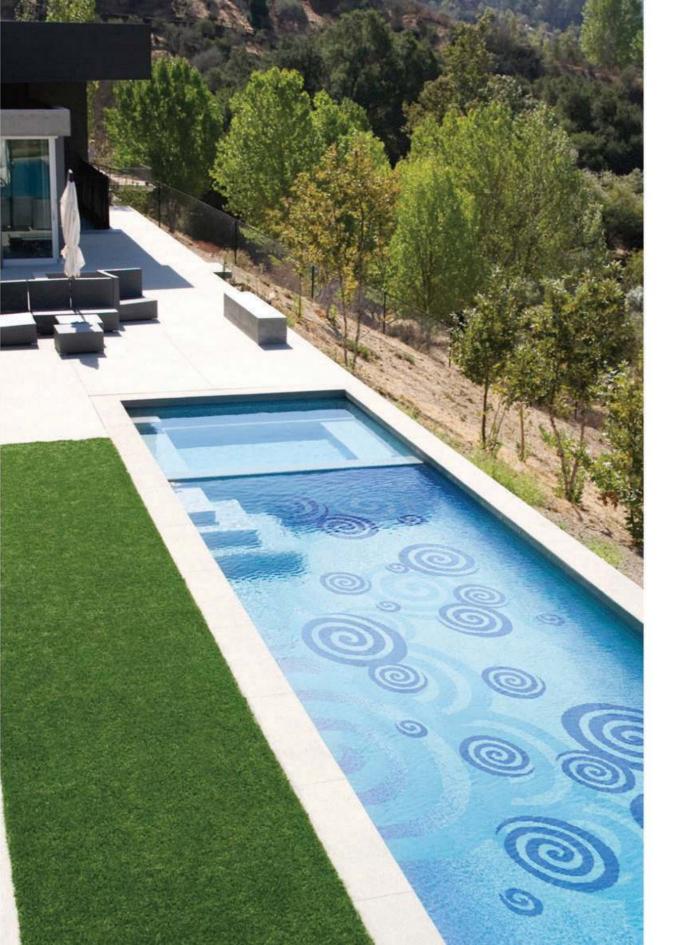

# S W I M M I N G POOL MOSAICS

Warm and inviting living spaces enriched with splendid mosaics

W20000×H8508mm

CA18 G12 GA72 WA02 WA15

Rolling Thunder
This more integrate design of a bubbling spiral patterns and layer upon layer of rippling tides recall the rolling thunder of approaching waves breaking on shore.