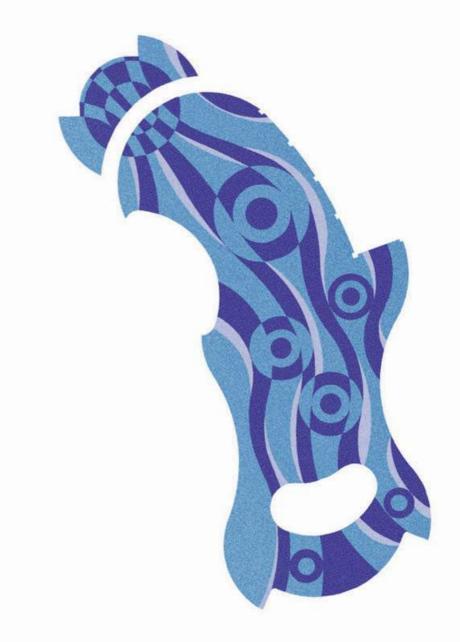

#### Violin Vines

Simple, slender, violin-shaped vines spreading outwards from the heart of your pool provides a soft comfortable environment to enjoy your time in the pool.

Art that speaks from the heart