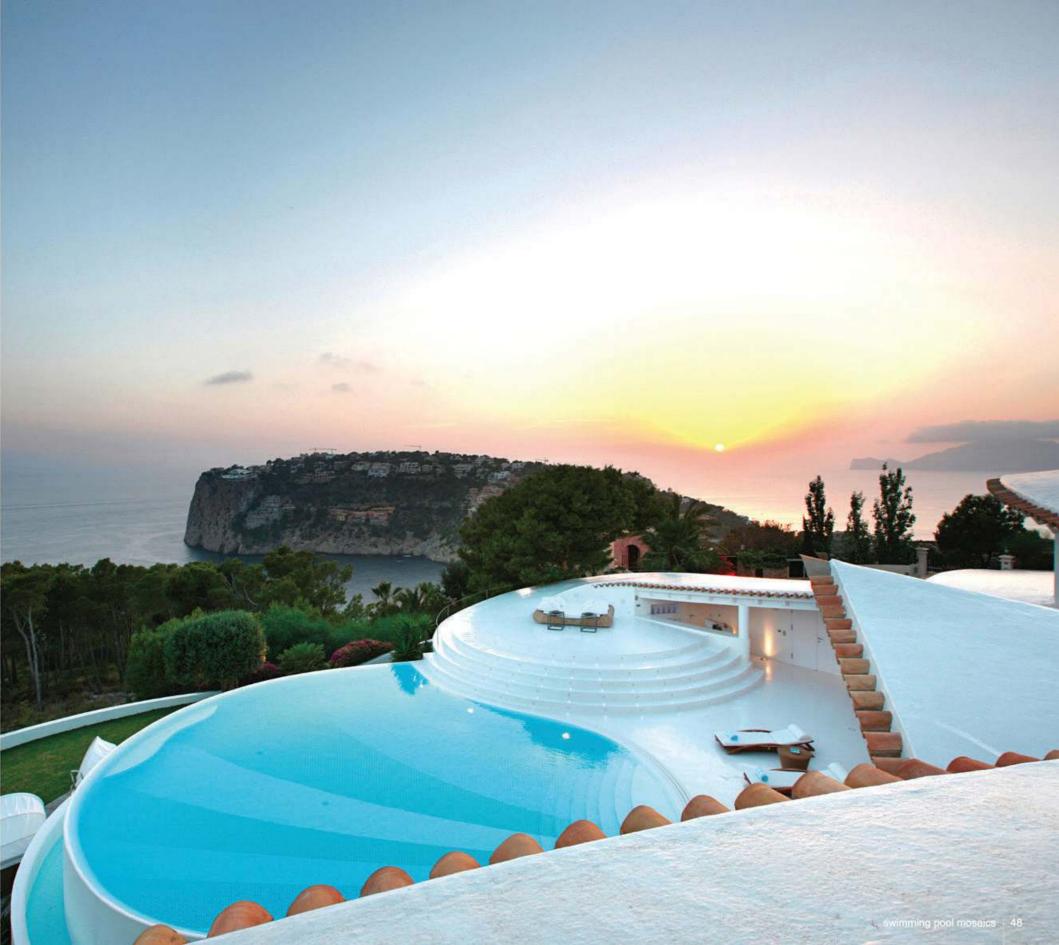

# S W I M M I N G POOL MOSAICS

Warm and inviting living spaces enriched with splendid mosaics

W20000×H8508mm

CA18 G12 GA72 WA02 WA15

Rolling Thunder
This more integrate design of a bubbling spiral patterns and layer upon layer of rippling tides recall the rolling thunder of approaching waves breaking on shore.