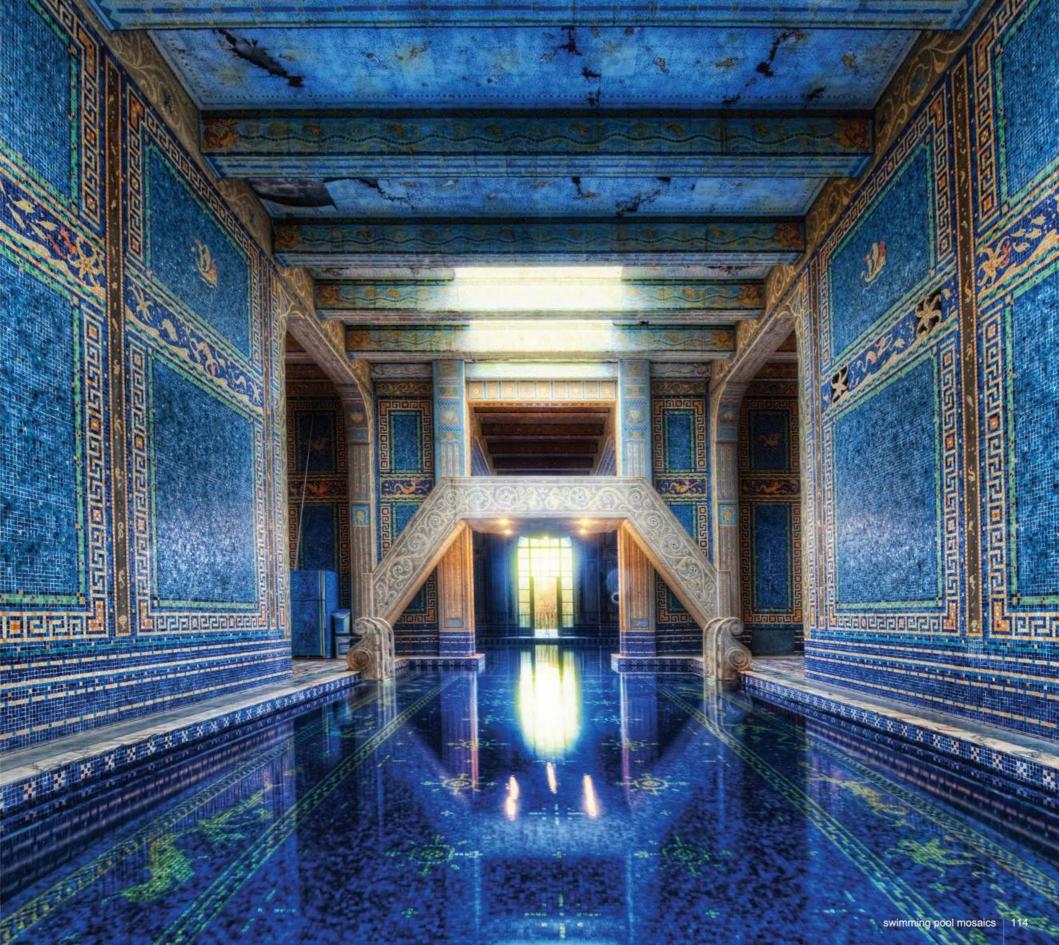

Overlapping flower pedals in various shades of sea blue form a centerpiece for your pool.





■ W4512×H4512mm



Diamond Jellyfish
Diamond shape design with individual crystals forming a jellyfish shaped pattern against a Mediterranean Sea.





■ W4556×H4556mm



Radial Flower
Radial Flower is a bold geometric design reminiscent sum
beams bursting outwards in every direction.





■ W4033×H3462mm





Passion Pedals

Nothing could be more enticing then taking a dip in your pool embossed with passion pedals of the South Pacific.



W1970×H2627mm



AJ119 AJ171 GN01S GN02S WJ26



#### Blue Sea Roses

Sea Roses in Wedgwood blue and stems in Sterling Silver accent this traditional European style design.



Realize all your life's dreams in a soothing and relaxing environment.





























































KG6407 KK11205 KK11384G





KG12423G KK5428 KG12424G









KK11573G KK11574G KK9503G







KK12432 KK12307









KJ11302 KJ11209 KJ10301







KJ24023 KJ22012 KJ23027















KJ24007 KJ24032 KJ7301







KJ11314 KJ7305 KJ24022