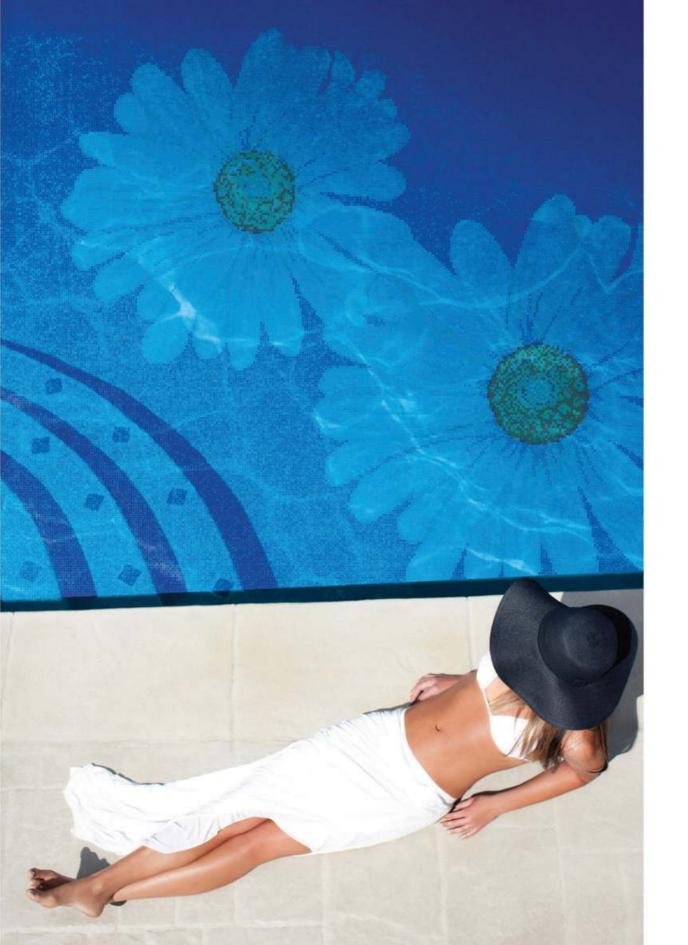

# W18750×H8859mm

A92 A105 CA17 CA18 CA21 WA02

Sea Spray and Daisies
Fun, simple and bright. Feel more refreshed and relaxed after doing a few laps in this pool.

■ W16776×H10855mm

Sea Fems

Makes you feel like you are swimming among the fishes in a peaceful and silent under water oasis.