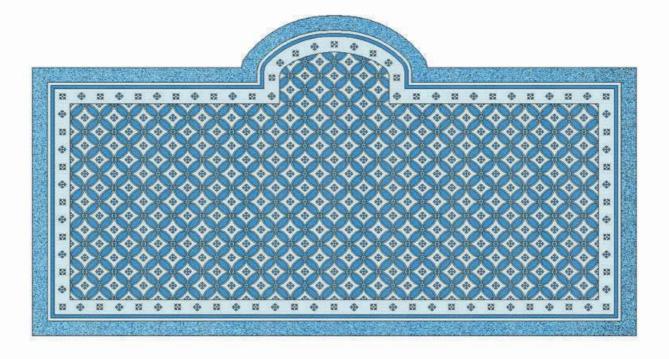

# S W I M M I N G POOL MOSAICS

Warm and inviting living spaces enriched with splendid mosaics

W20000×H8508mm

CA18 G12 GA72 WA02 WA15

Rolling Thunder
This more integrate design of a bubbling spiral patterns and layer upon layer of rippling tides recall the rolling thunder of approaching waves breaking on shore.