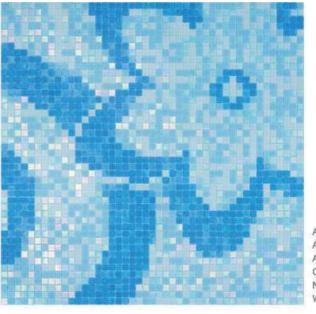

# S W I M M I N G POOL MOSAICS

Warm and inviting living spaces enriched with splendid mosaics

W20000×H8508mm

CA18 G12 GA72 WA02 WA15

Rolling Thunder
This more integrate design of a bubbling spiral patterns and layer upon layer of rippling tides recall the rolling thunder of approaching waves breaking on shore.