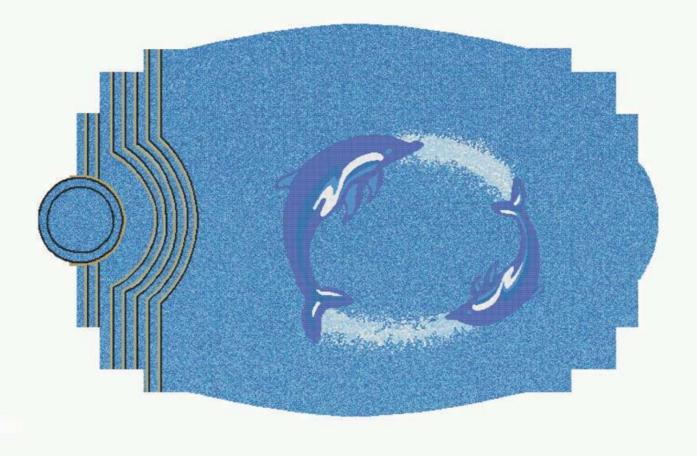

# W22390×H19956mm

■ W14846×H9429mm

Dolphins' Sweet Songs
Paired dolphins playing tag with each, leaving a bubbling wake behind them, completing a circle of connection.