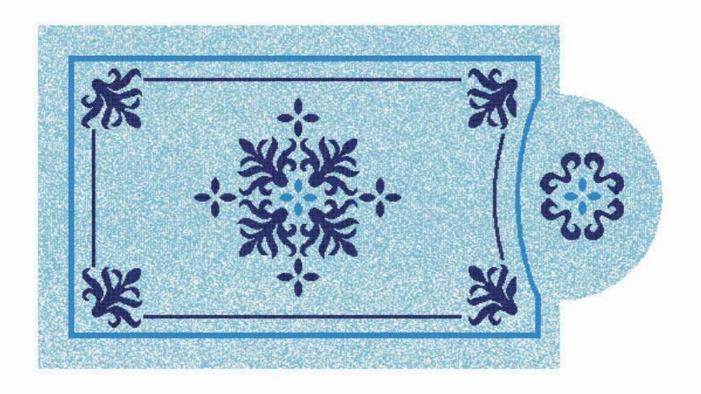

W11710×H6447mm

**CA18** CA29 G16 G19 GA72 WA11

Summer Snowflakes
On those hot, lazy summer days nothing will encourage you more to take a cool and refreshing dip in the pool than this crisp snowflake pattern.