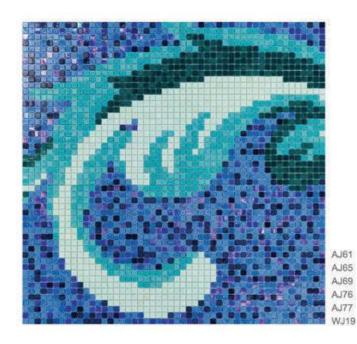

# Sun, Surf and Sand

Inspired by breaking waves and ocean breezes this contemporary design is sure to capture the spirit of summer.

AJ76 AJ77 CWJ901 CWJ903 WJ11 WJ12 WJ13 WJ20 WJ90 WJ93

W4469×H4469mm

Cupid's Pie
Cupid's Pie is a circle of hearts surrounding a single
12-point central star.