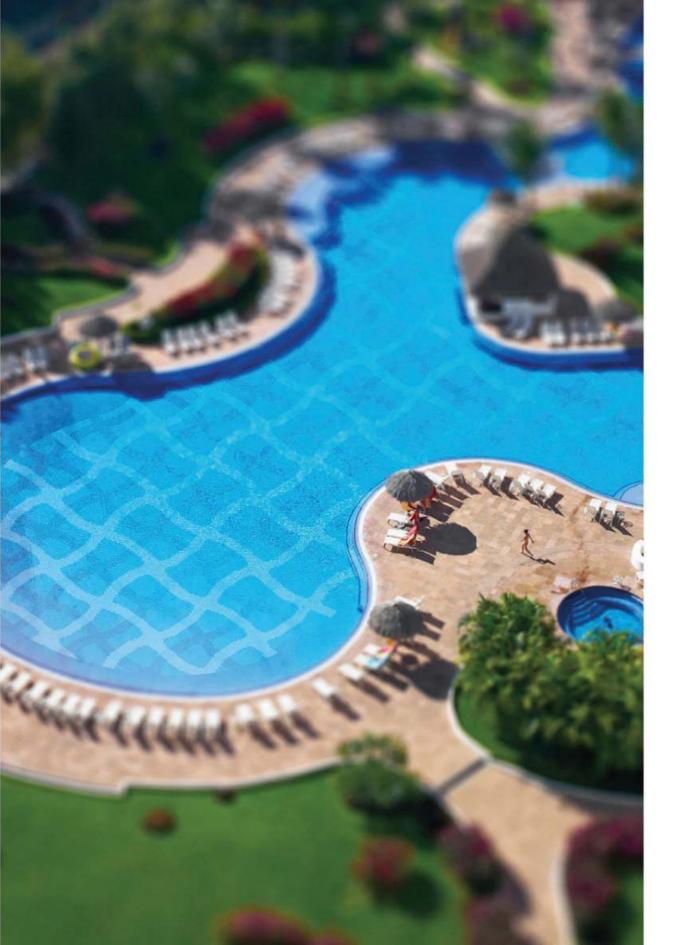

# S W I M M I N G POOL MOSAICS

Warm and inviting living spaces enriched with splendid mosaics

W20000×H8508mm

CA18 G12 GA72 WA02 WA15

Rolling Thunder
This more integrate design of a bubbling spiral patterns and layer upon layer of rippling tides recall the rolling thunder of approaching waves breaking on shore.