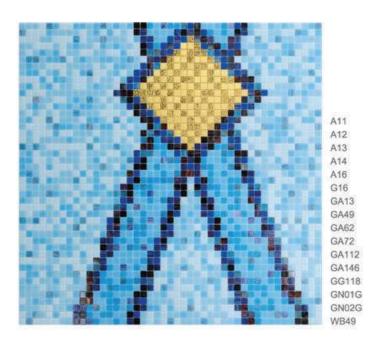

# Andalusian Night

With a pallet of evening blues reflecting Andalusian nights this design is accented with gold colored mosaics.

A13 A33 **CA18** CA29 CA120 GA13 GA36 GA62 GA72 GN01G GN02G **GN01S GN02S WA16** WB17