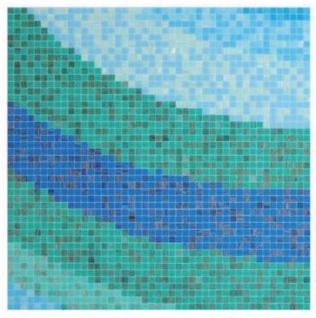

### W11447×H5000mm

Emerald Sea

Evokes the feeling of standing on a far off deserted beach watching a gently rolling sea through the mist.

### W17324×H7039mm

A12 A15 A62 A63 CA17 GA47 GA61 GA65

Rippling Waves
Every child has enjoyed endless hours tossing tiny pebbles into a pond and stood there tirelessly admiring the rippling waves. This pool design captures that mesmerizing effect perfectly.