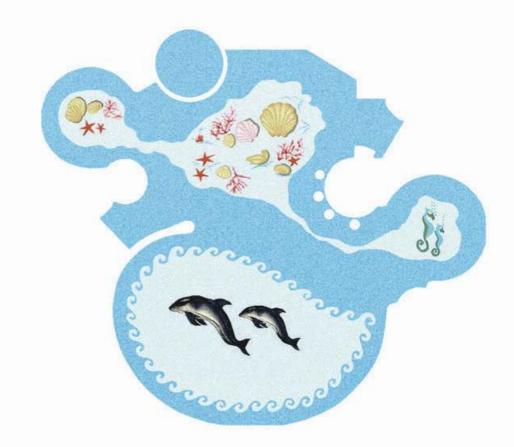

Flowers for all Seasons
Paisley shaped floral designs conjure up images of a
mother whale and her pups.

Marine Mates This design is teaming with paired sea maids of all kinds, seahorses and dolphins frolic in their underwater playground, starfish, lovely seashells and coral transport you effortlessly to a magical underwater paradise.