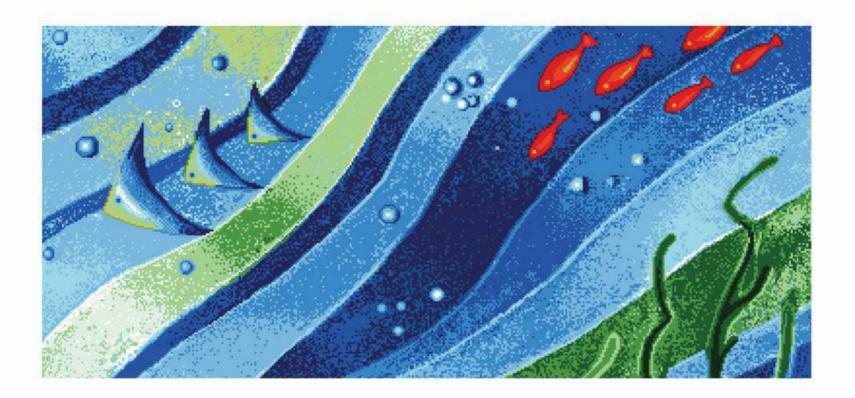

■ W10592×H8486mm

Deep Sea Dive
Gentle rhythms of swaying underwater plants and exotic fish take you to a peaceful recluse at the bottom of the sea.

A19 CA17 CA20 CA120 WA16

Ocean Tartan

A shimmering tartan design in a bold, yet soothing palate of marine blues that creates the sensation of gentle movement.

# W10833×H8464mm

Swim with Fishes

Schools of brilliantly colored tropical fish play on an azure sea bed. Swim with the fish.