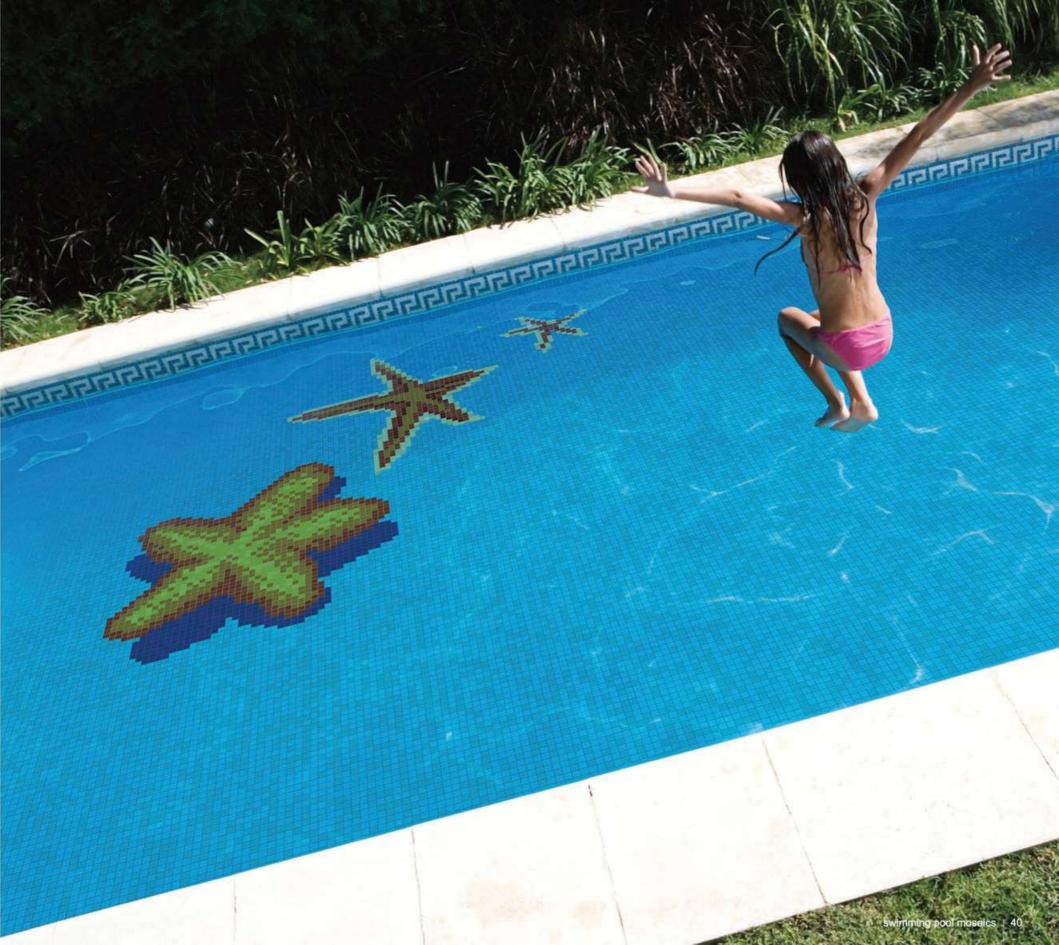

# Starfish

No sea creature is more closely associated with sun, surf and sand than the Starfish. Let this soothing design whisk you off to deserted beaches on some far away exotic island paradise.