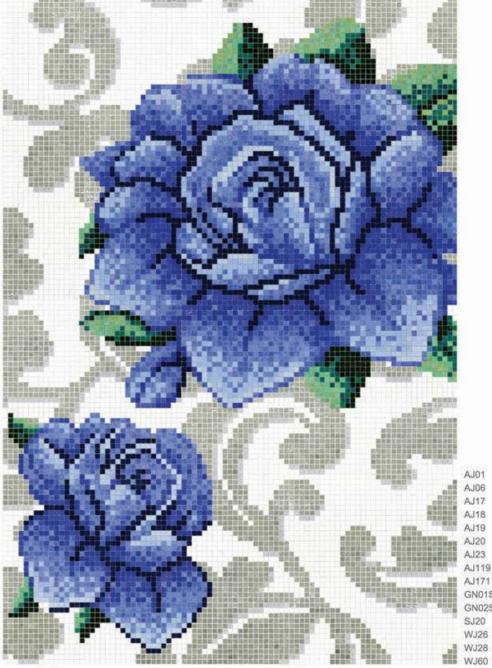

W1970×H2627mm

AJ119 AJ171 GN01S GN02S WJ26

#### Blue Sea Roses

Sea Roses in Wedgwood blue and stems in Sterling Silver accent this traditional European style design.

Realize all your life's dreams in a soothing and relaxing environment.

KG6407 KK11205 KK11384G