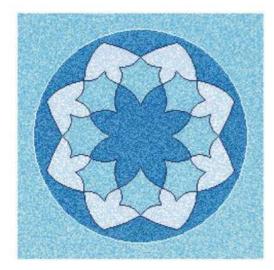

# Sun, Surf and Sand

Inspired by breaking waves and ocean breezes this contemporary design is sure to capture the spirit of summer.

AJ76 AJ77 CWJ901 CWJ903 WJ11 WJ12 WJ13 WJ20 WJ90 WJ93

W4469×H4469mm

Cupid's Pie
Cupid's Pie is a circle of hearts surrounding a single
12-point central star.