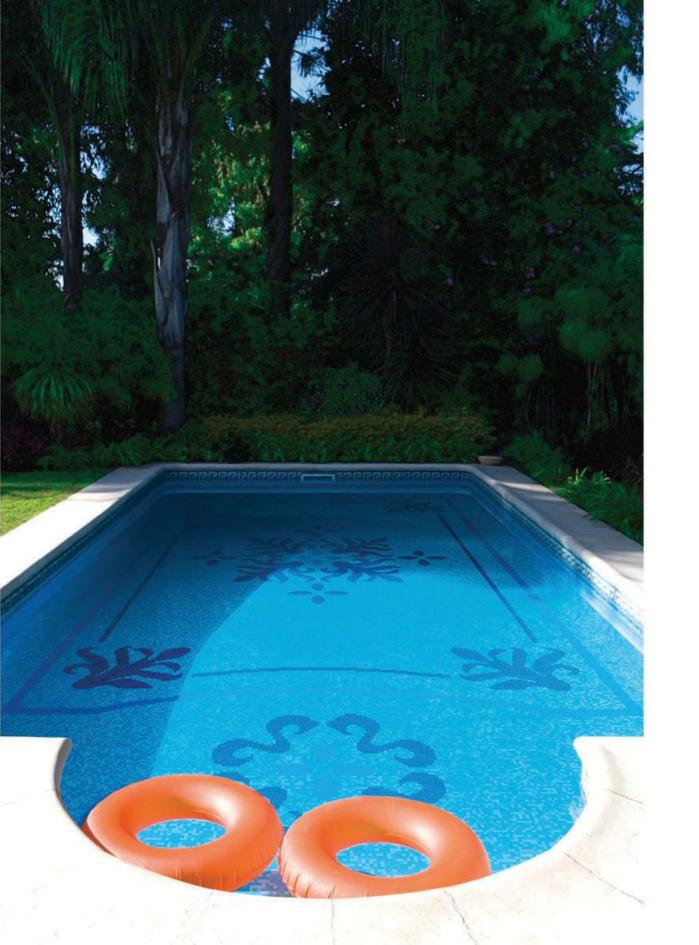

W11710×H6447mm

**CA18** CA29 G16 G19 GA72 WA11

Summer Snowflakes
On those hot, lazy summer days nothing will encourage you more to take a cool and refreshing dip in the pool than this crisp snowflake pattern.