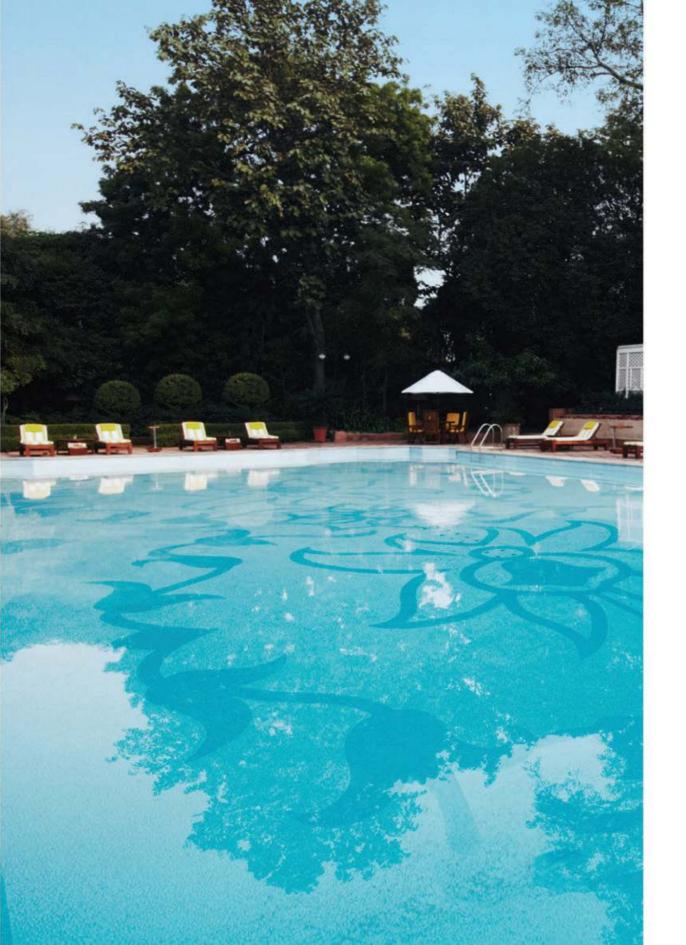

# S W I M M I N G POOL MOSAICS

Warm and inviting living spaces enriched with splendid mosaics

W20000×H8508mm

CA18 G12 GA72 WA02 WA15

Rolling Thunder
This more integrate design of a bubbling spiral patterns and layer upon layer of rippling tides recall the rolling thunder of approaching waves breaking on shore.