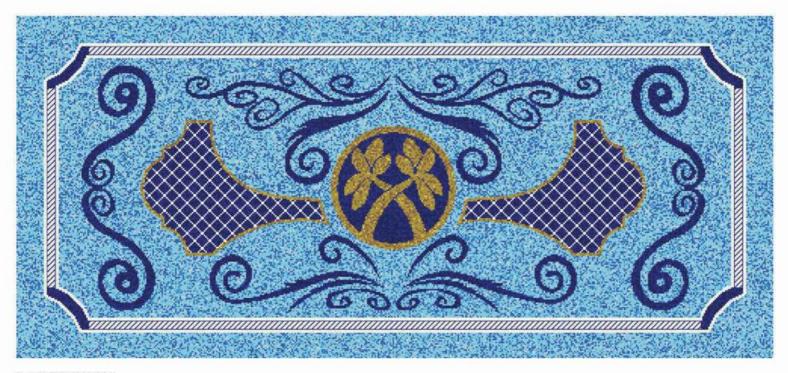

# Andalusian Night

With a pallet of evening blues reflecting Andalusian nights this design is accented with gold colored mosaics.

A13 A33 **CA18** CA29 CA120 GA13 GA36 GA62 GA72 GN01G GN02G **GN01S GN02S WA16** WB17