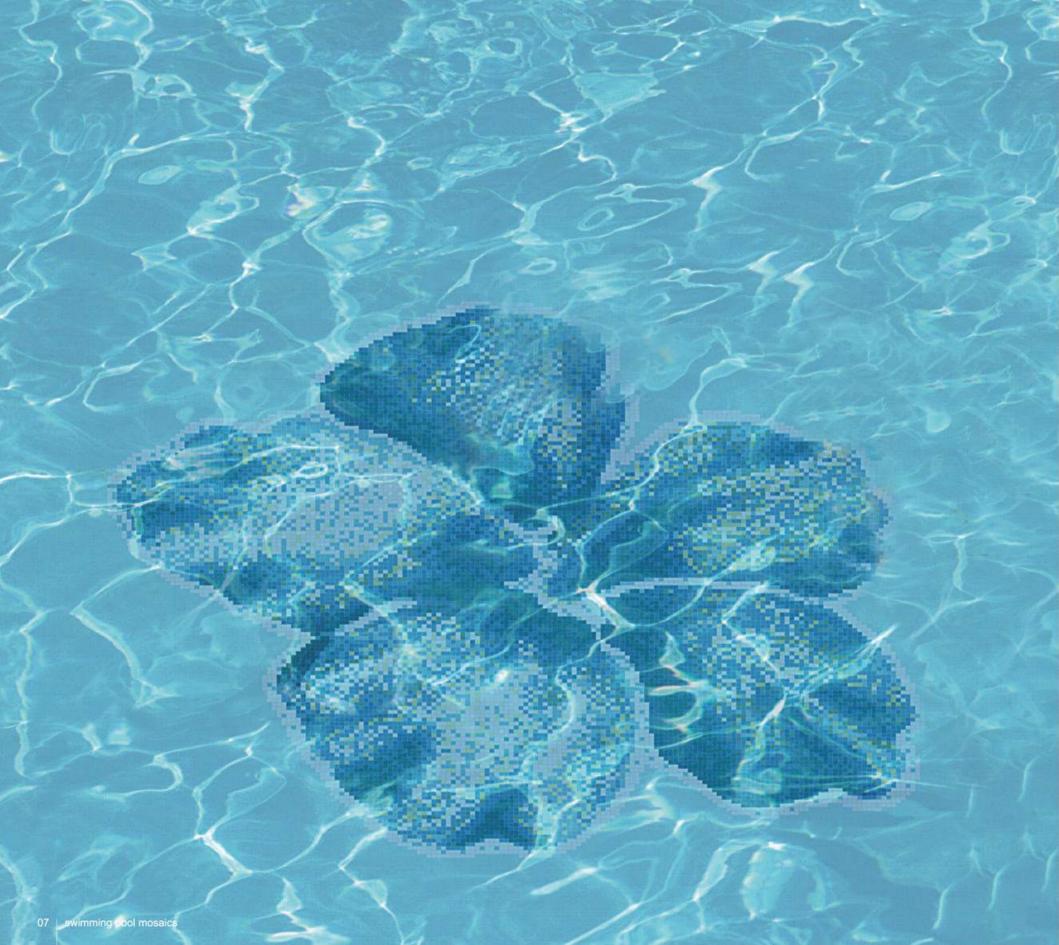

Flowers for all Seasons
Paisley shaped floral designs conjure up images of a
mother whale and her pups.

Marine Mates This design is teaming with paired sea maids of all kinds, seahorses and dolphins frolic in their underwater playground, starfish, lovely seashells and coral transport you effortlessly to a magical underwater paradise.