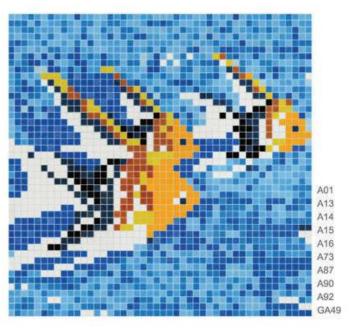

# W10833×H8464mm

Swim with Fishes

Schools of brilliantly colored tropical fish play on an azure sea bed. Swim with the fish.