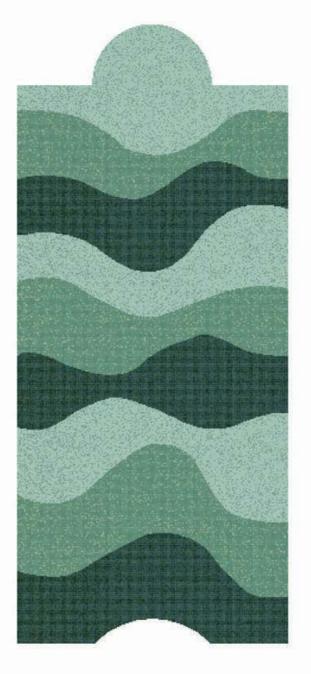

# S W I M M I N G POOL MOSAICS

Warm and inviting living spaces enriched with splendid mosaics

W20000×H8508mm

CA18 G12 GA72 WA02 WA15

Rolling Thunder
This more integrate design of a bubbling spiral patterns and layer upon layer of rippling tides recall the rolling thunder of approaching waves breaking on shore.