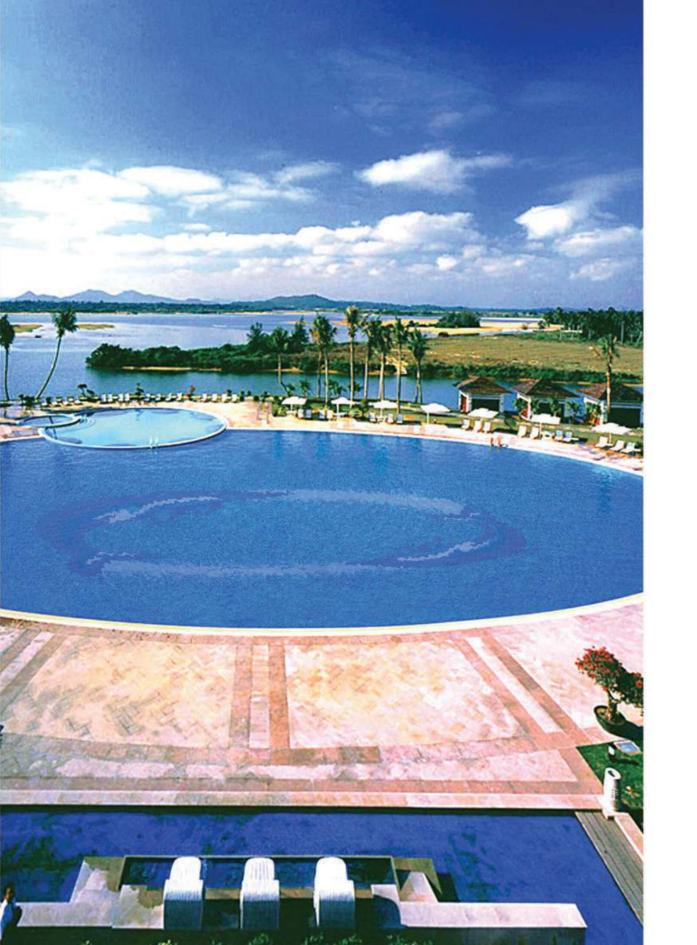

# S W I M M I N G POOL MOSAICS

Warm and inviting living spaces enriched with splendid mosaics

W20000×H8508mm

CA18 G12 GA72 WA02 WA15

Rolling Thunder
This more integrate design of a bubbling spiral patterns and layer upon layer of rippling tides recall the rolling thunder of approaching waves breaking on shore.