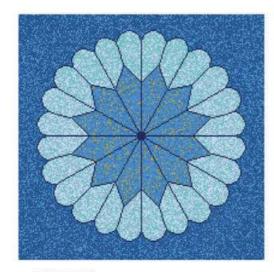

# Sun, Surf and Sand

Inspired by breaking waves and ocean breezes this contemporary design is sure to capture the spirit of summer.

AJ76 AJ77 CWJ901 CWJ903 WJ11 WJ12 WJ13 WJ20 WJ90 WJ93

W4469×H4469mm

Cupid's Pie
Cupid's Pie is a circle of hearts surrounding a single
12-point central star.