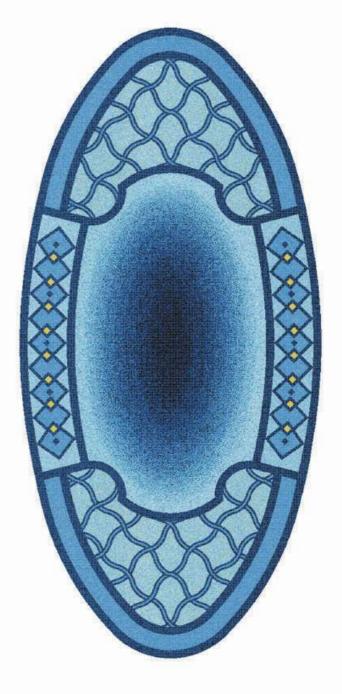

## Victorian Oval

You can never go wrong with a pleasing oval. This fetching design harkens back to Britain's Queen Victoria era and brings back imperial elegance and grace to your backyard.

# W2414×H1153mm

W15000×H5855mm

A11 A12 A14 A15 CA14 CA16 GA112 WA16