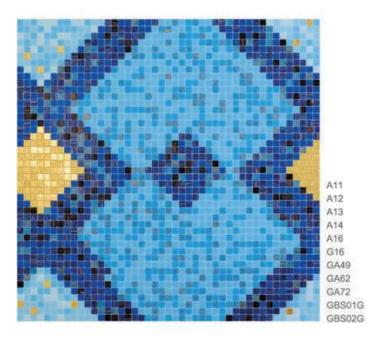

# Delicate Life

This hour-glass shaped geometric design will complement perfectly the natural surroundings.

A04 A11 A12 A14 A17 CA14 CA16 CA18 CA117 CA120 G12 G13 WA11

W12105×H25131mm