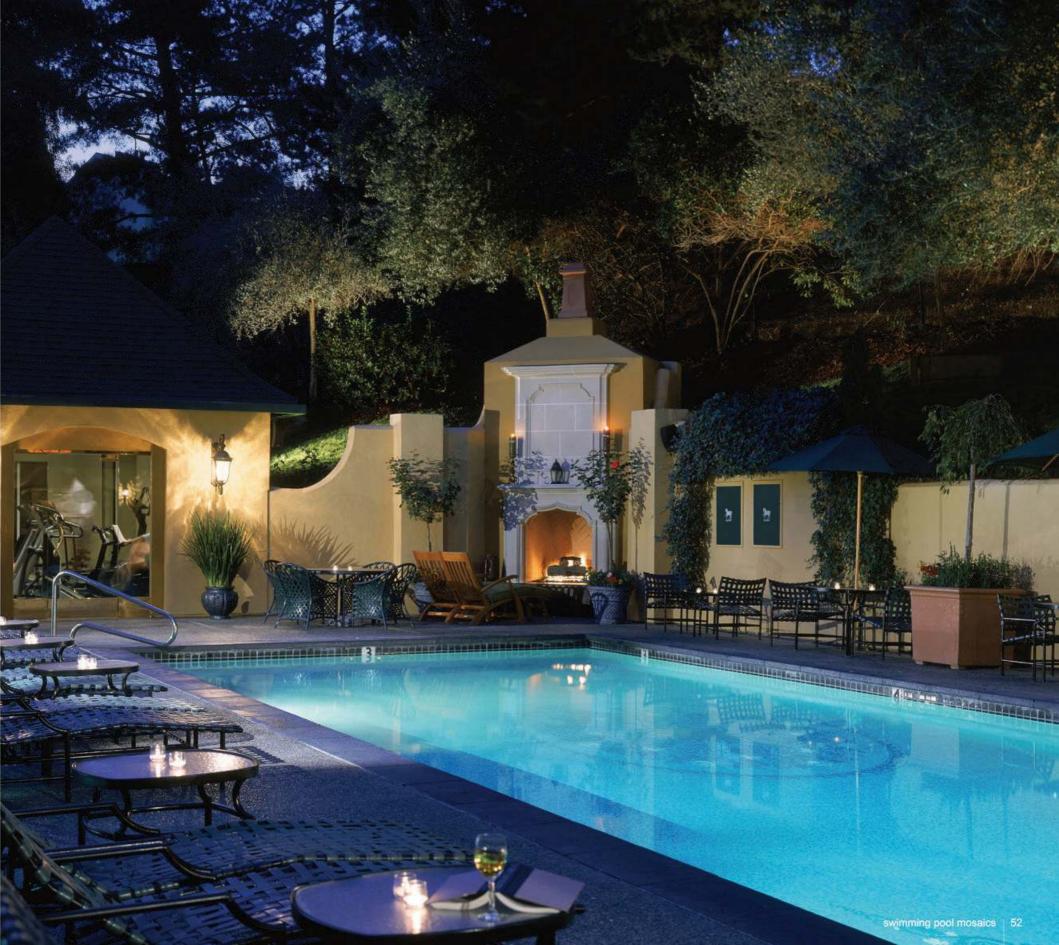

# S W I M M I N G POOL MOSAICS

Warm and inviting living spaces enriched with splendid mosaics

W20000×H8508mm

CA18 G12 GA72 WA02 WA15

Rolling Thunder
This more integrate design of a bubbling spiral patterns and layer upon layer of rippling tides recall the rolling thunder of approaching waves breaking on shore.