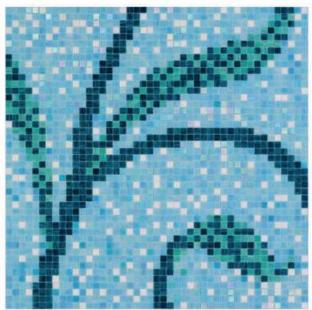

■ W10592×H8486mm

Deep Sea Dive
Gentle rhythms of swaying underwater plants and exotic fish take you to a peaceful recluse at the bottom of the sea.

A19 CA17 CA20 CA120 WA16

Ocean Tartan

A shimmering tartan design in a bold, yet soothing palate of marine blues that creates the sensation of gentle movement.