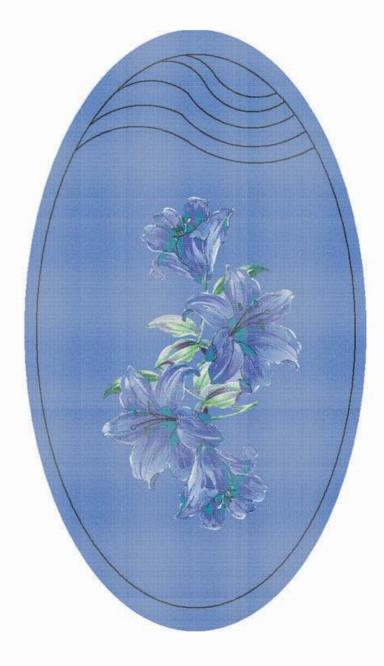

# Cameo of Lilies

A classic oval-shaped bouquet of Lilies accented at one end with slender waves is sophisticated yet simple and will never go out of style.

# ■ W10098×H17766mm

■ W22758×H11034mm