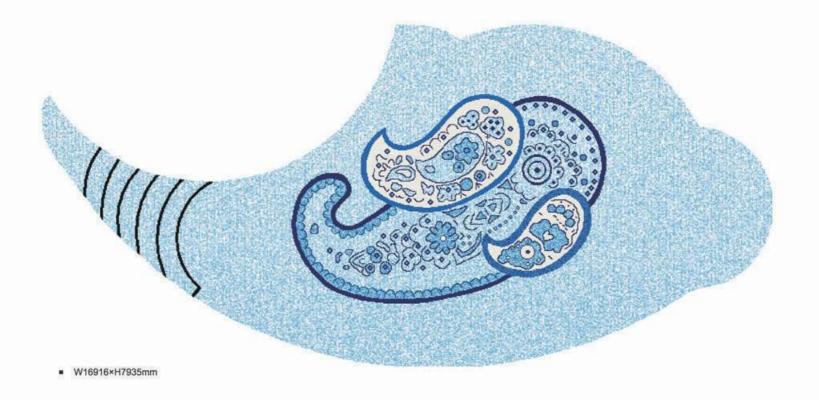

Flowers for all Seasons
Paisley shaped floral designs conjure up images of a
mother whale and her pups.

Marine Mates This design is teaming with paired sea maids of all kinds, seahorses and dolphins frolic in their underwater playground, starfish, lovely seashells and coral transport you effortlessly to a magical underwater paradise.