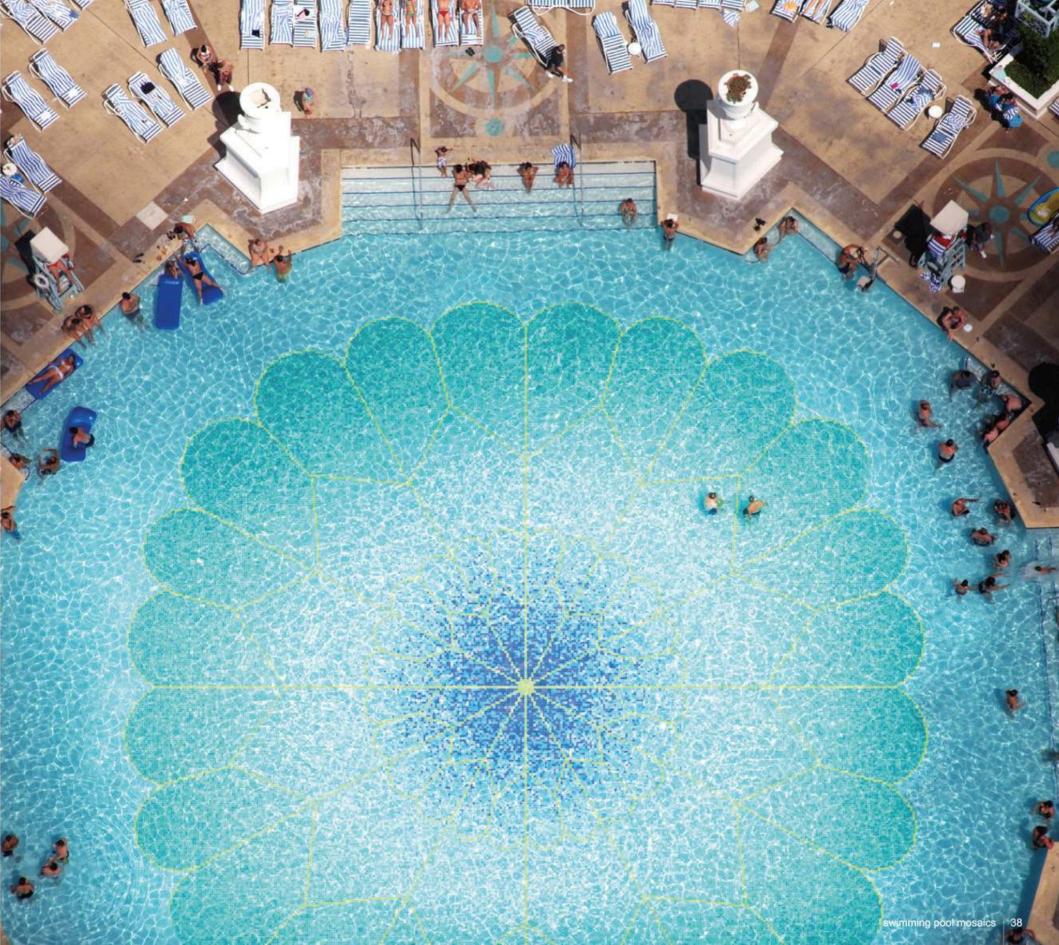

## Poseidon' s Garden Paradise

Inspired by an under water garden of blooming flowers and flowing sea vines.

■ W6393×H4038mm

In Pursuit of Pearls

This design features a pair of faded seashells glowing with purple fluorescence.