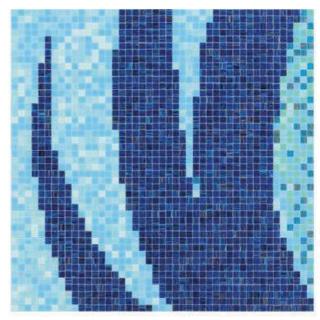

# S W I M M I N G POOL MOSAICS

Warm and inviting living spaces enriched with splendid mosaics

W20000×H8508mm

CA18 G12 GA72 WA02 WA15

Rolling Thunder
This more integrate design of a bubbling spiral patterns and layer upon layer of rippling tides recall the rolling thunder of approaching waves breaking on shore.