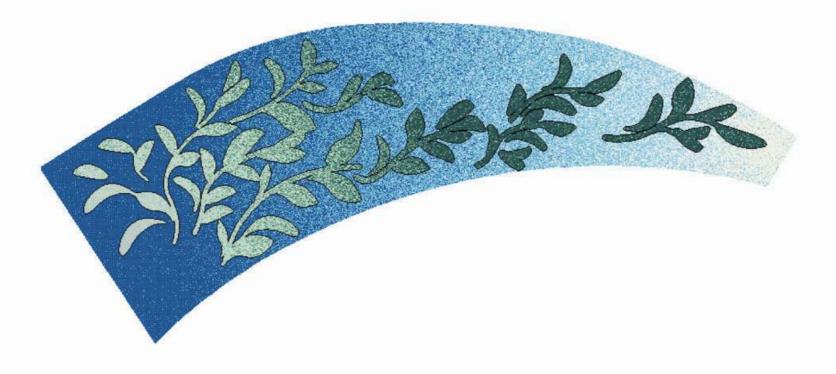

#### Violin Vines

Simple, slender, violin-shaped vines spreading outwards from the heart of your pool provides a soft comfortable environment to enjoy your time in the pool.

Art that speaks from the heart