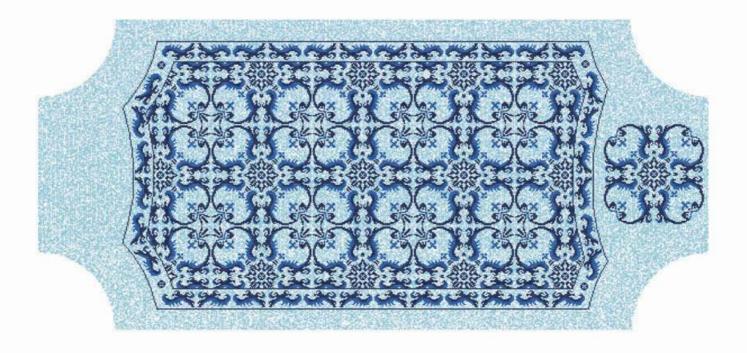

# Fleur-de-Lis

This neo-classic block design features exquisite detailing of miniature Fleur-de-lis. What was once old is new again.

# W16622×H10921mm

CA18 CA29 CA63 CA67 WA16