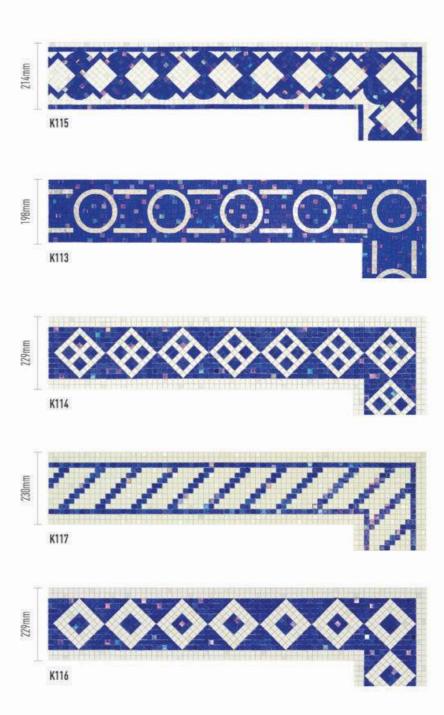

rlapping flower pedals in various shades of sea blue form a centerpiece for your pool.





■ W4512×H4512mm



Diamond Jellyfish
Diamond shape design with individual crystals forming a jellyfish shaped pattern against a Mediterranean Sea.





■ W4556×H4556mm



Radial Flower
Radial Flower is a bold geometric design reminiscent sum
beams bursting outwards in every direction.





■ W4033×H3462mm





Passion Pedals

Nothing could be more enticing then taking a dip in your pool embossed with passion pedals of the South Pacific.



W1970×H2627mm



AJ119 AJ171 GN01S GN02S WJ26



#### Blue Sea Roses

Sea Roses in Wedgwood blue and stems in Sterling Silver accent this traditional European style design.



Realize all your life's dreams in a soothing and relaxing environment.





























































KG6407 KK11205 KK11384G





KG12423G KK5428 KG12424G









KK11573G KK11574G KK9503G







KK12432 KK12307









KJ11302 KJ11209 KJ10301







KJ24023 KJ22012 KJ23027















KJ24007 KJ24032 KJ7301







KJ11314 KJ7305 KJ24022