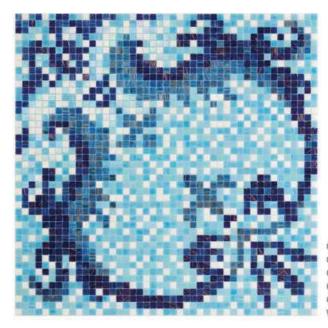

# S W I M M I N G POOL MOSAICS

Warm and inviting living spaces enriched with splendid mosaics

W20000×H8508mm

CA18 G12 GA72 WA02 WA15

Rolling Thunder
This more integrate design of a bubbling spiral patterns and layer upon layer of rippling tides recall the rolling thunder of approaching waves breaking on shore.