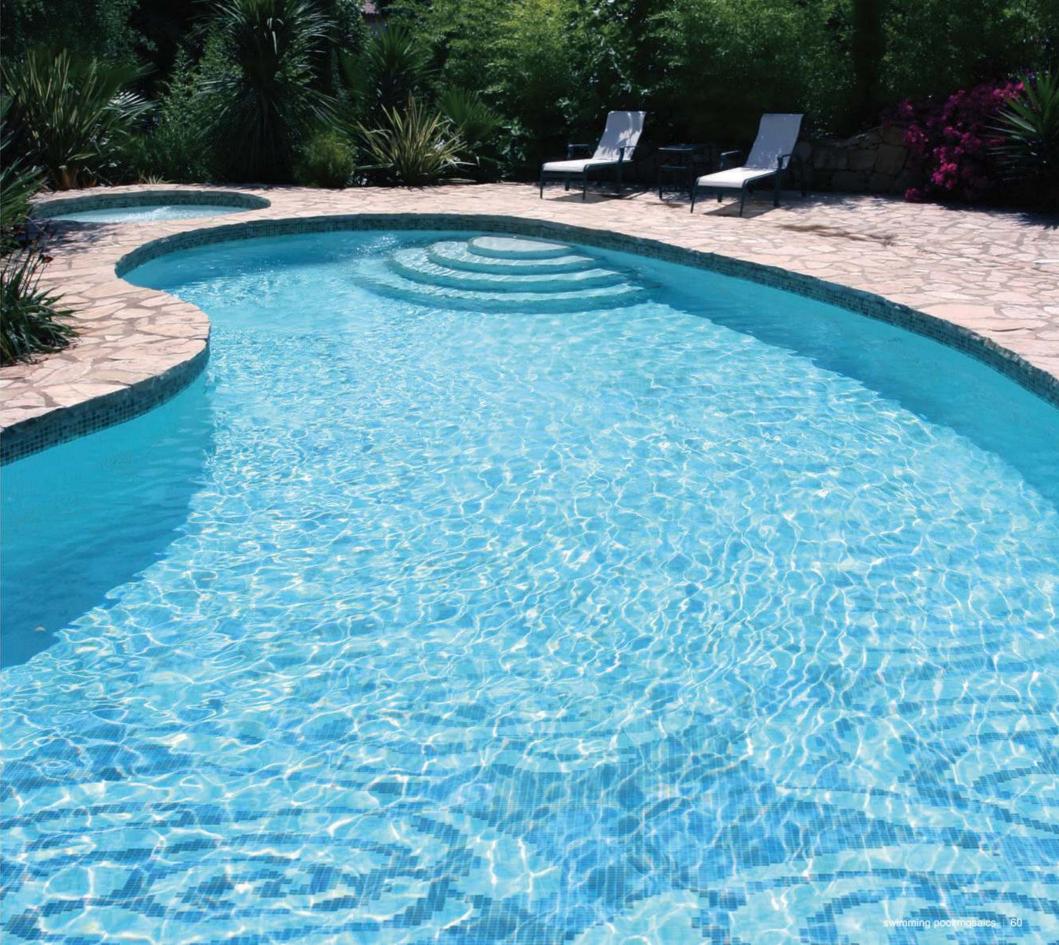

sablanca by the Sea

This design will surely whisk you off to "Sam Cafe" as you sit around the pool sipping cocktails or do relaxing laps under the stars.



A14 CA14 CA18





W13070×H6052mm



CA18 CA29 G19 GA47 GA72 WA11



# Fleur-de-Lis

This neo-classic block design features exquisite detailing of miniature Fleur-de-lis. What was once old is new again.

# W16622×H10921mm



CA18 CA29 CA63 CA67 WA16





### Frames of Ferns

Continuing in our suite of flora and fauna designs, Frames of Ferns beckons days gone by. Dive into a pool with a contemporary twist on a classic design.



W20351×H8136mm

# Bed of Roses

Imagine floating away a lazy day in your pool with this stunning Bed of Roses design – tastefully bold and yet incredibility romantic.



A17 CA17 CA20 G10 GA47 GA57 GA72 WA13





W52610×H11403mm

# Eternity Stream

Repeating block patterns reminiscent of simple stained glass windows in a European chapel stretching as far as the eye can see; an elegantly slender design to add drama to your pool.





### W11447×H5000mm







Emerald Sea

Evokes the feeling of standing on a far off deserted beach watching a gently rolling sea through the mist.

### W17324×H7039mm



A12 A15 A62 A63 CA17 GA47 GA61 GA65





Rippling Waves
Every child has enjoyed endless hours tossing tiny pebbles into a pond and stood there tirelessly admiring the rippling waves. This pool design captures that mesmerizing effect perfectly.



W11710×H6447mm



**CA18** CA29 G16 G19 GA72 WA11



Summer Snowflakes
On those hot, lazy summer days nothing will encourage you more to take a cool and ref