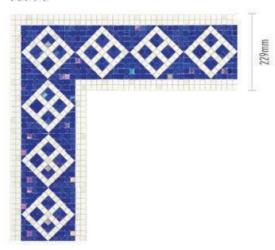

verlapping flower pedals in various shades of sea blue form a centerpiece for your pool.





■ W4512×H4512mm



Diamond Jellyfish
Diamond shape design with individual crystals forming a jellyfish shaped pattern against a Mediterranean Sea.





■ W4556×H4556mm



Radial Flower
Radial Flower is a bold geometric design reminiscent sum
beams bursting outwards in every direction.





■ W4033×H3462mm





Passion Pedals

Nothing could be more enticing then taking a dip in your pool embossed with passion pedals of the South Pacific.



W1970×H2627mm



AJ119 AJ171 GN01S GN02S WJ26



#### Blue Sea Roses

Sea Roses in Wedgwood blue and stems in Sterling Silver accent this traditional European style design.



Realize all your life's dreams in a soothing and relaxing environment.





























































KG6407 KK11205 KK11384G





KG12423G KK5428 KG12424G









KK11573G KK11574G KK9503G







KK12432 KK12307









KJ11302 KJ11209 KJ10301







KJ24023 KJ22012 KJ23027















KJ24007 KJ24032 KJ7301







KJ11314 KJ7305 KJ24022