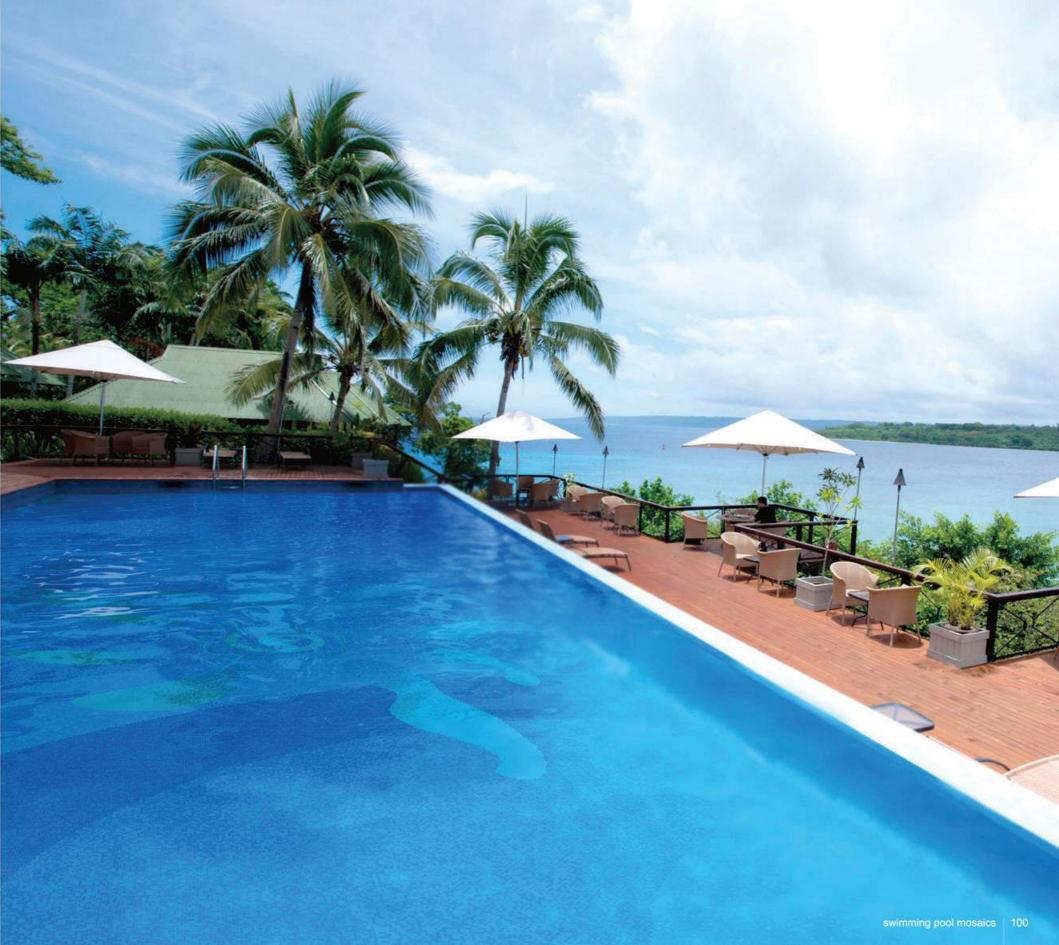

nd complex – yet simple in effect. Rich and distinctive,



## W6994×H17503mm





A stunning bouquet of fresh Lilies gracefully arranged will line your pool to give you the feeling of a refreshing swim in a private country estate garden.







Ancient Greco Spa
Steeped in 2000 years of history this timeless design will ensure you years of enjoyment and fitness is a style that never goes out of fashion.

# W17996×H9523mm





# ■ W20180×H10558mm







## Persian Sea

This design is reminiscent of much coveted Persian rugs accented with a wave and flower border – timeless elegance.



W17536×H7039mm

# Sun, Surf and Sand

Inspired by breaking waves and ocean breezes this contemporary design is sure to capture the spirit of summer.



AJ76 AJ77 CWJ901 CWJ903 WJ11 WJ12 WJ13 WJ20 WJ90 WJ93





W4469×H4469mm



Cupid's Pie
Cupid's Pie is a circle of hearts surrounding a single
12-point central star.





■ W8305×H8305mm



Cupid's target
Like Cupid's Pie, Cupid's target is a set of concentric
circles of alternating stars and hearts form a beautiful floral
blossom.





W3335×H3335mm



Shanbei Flower
This arrangement of blue Shanxi Flower adorned with complementary orange buds is a wonderful addition to any pool.





■ W5210×H5210mm



Cobalt Sunflower

Overlapping flower pedals in various shades of sea blue form a centerpiece for your pool.





■ W4512×H4512mm



Diamond Jellyfish
Diamond shape design with individual crystals forming a jellyfish shaped pattern against a Mediterranean Sea.





■ W4556×H4556mm



Radial Flower
Radial Flower is a bold geometric design remini