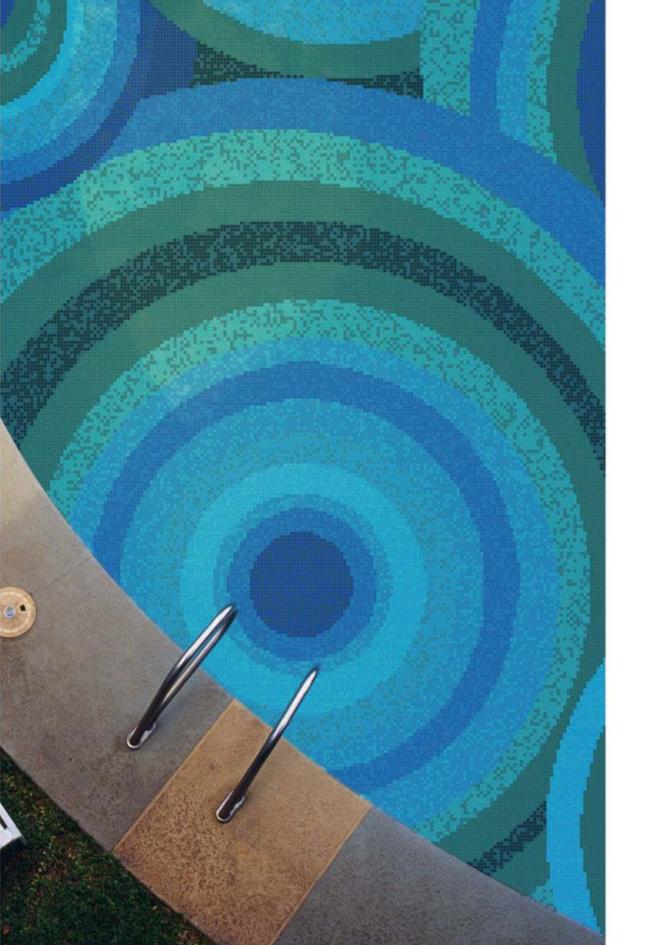

# S W I M M I N G POOL MOSAICS

Warm and inviting living spaces enriched with splendid mosaics

W20000×H8508mm

CA18 G12 GA72 WA02 WA15

Rolling Thunder
This more integrate design of a bubbling spiral patterns and layer upon layer of rippling tides recall the rolling thunder of approaching waves breaking on shore.