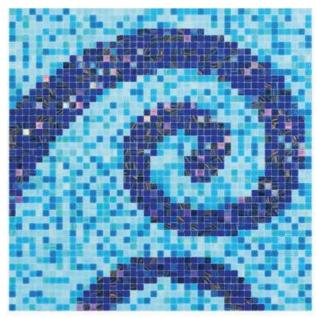

# S W I M M I N G POOL MOSAICS

Warm and inviting living spaces enriched with splendid mosaics

W20000×H8508mm

CA18 G12 GA72 WA02 WA15

Rolling Thunder
This more integrate design of a bubbling spiral patterns and layer upon layer of rippling tides recall the rolling thunder of approaching waves breaking on shore.