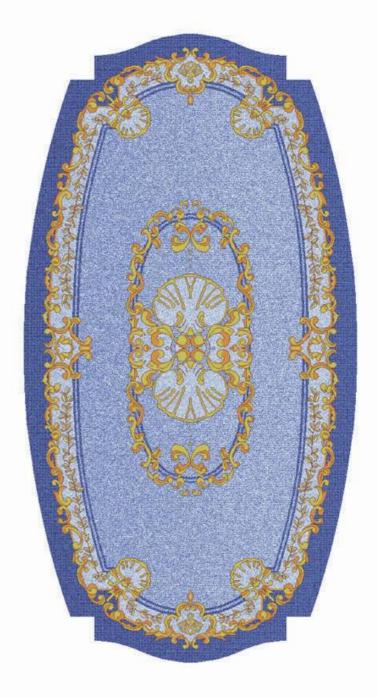

## Victorian Oval

You can never go wrong with a pleasing oval. This fetching design harkens back to Britain's Queen Victoria era and brings back imperial elegance and grace to your backyard.

# W2414×H1153mm

W15000×H5855mm

A11 A12 A14 A15 CA14 CA16 GA112 WA16