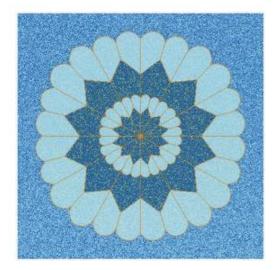

■ W8305×H8305mm

Cupid's target
Like Cupid's Pie, Cupid's target is a set of concentric
circles of alternating stars and hearts form a beautiful floral
blossom.

W3335×H3335mm

Shanbei Flower
This arrangement of blue Shanxi Flower adorned with complementary orange buds is a wonderful addition to any pool.