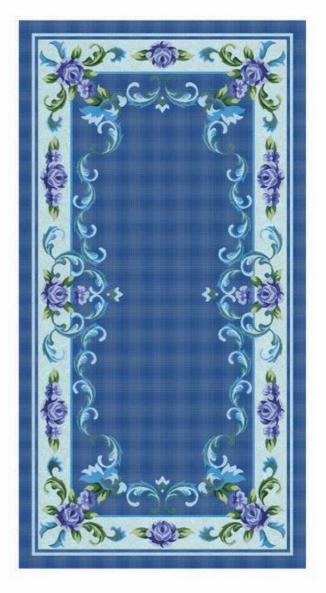

## Persian Sea

This design is reminiscent of much coveted Persian rugs accented with a wave and flower border – timeless elegance.

W17536×H7039mm