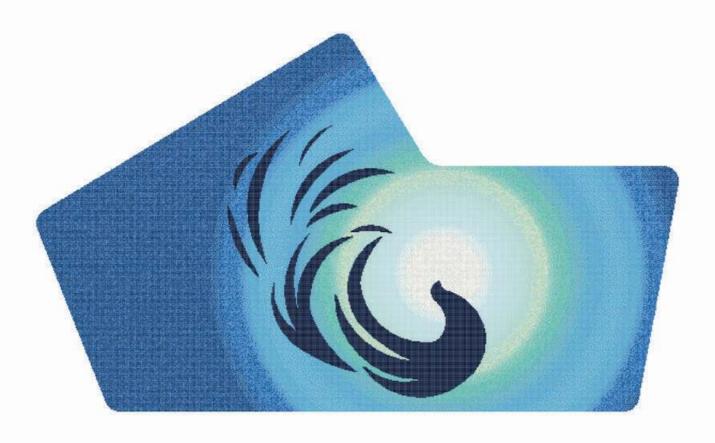

# S W I M M I N G POOL MOSAICS

Warm and inviting living spaces enriched with splendid mosaics

W20000×H8508mm

CA18 G12 GA72 WA02 WA15

Rolling Thunder
This more integrate design of a bubbling spiral patterns and layer upon layer of rippling tides recall the rolling thunder of approaching waves breaking on shore.