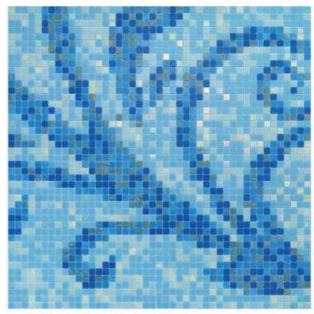

# S W I M M I N G POOL MOSAICS

Warm and inviting living spaces enriched with splendid mosaics

W20000×H8508mm

CA18 G12 GA72 WA02 WA15

Rolling Thunder
This more integrate design of a bubbling spiral patterns and layer upon layer of rippling tides recall the rolling thunder of approaching waves breaking on shore.