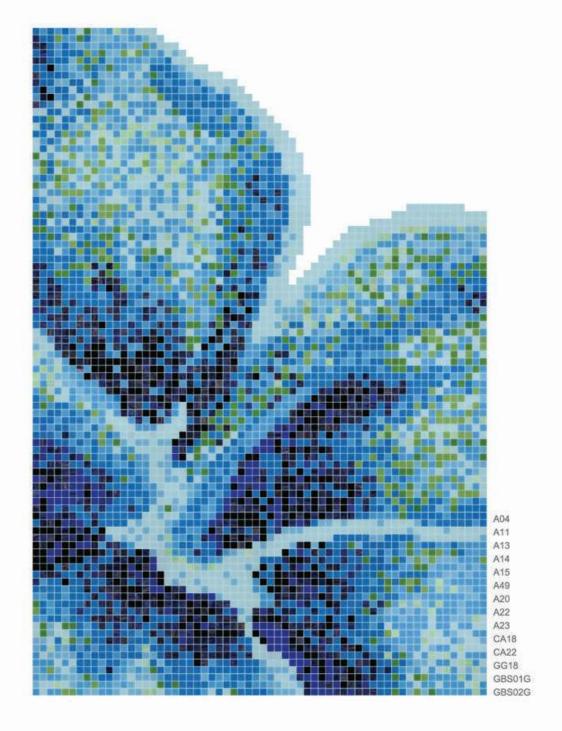

# Sea Terraces

This gentle swaying pallet of azure seas will surely delight and excite you as you float along the surface of your new pool.

A13 A14 A42 A43 A44 CA14 CA45 G40 GG18

W18004×H7675mm

A12 A14 A15 A20 CA18 CA75 G68 GA172 WB17

W25000×H12258mm