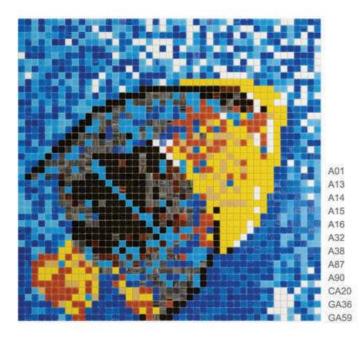

# CA14

CA20 GA72 GBS01S

■ W16764×H16415mm

**Butterfly Lovers**Fluttering butterfly lovers floating weightlessly across your pool.

W20570×H5307mm

A11 A12 A14 CA14 NA14 **WA11** 

Ming Poolcelain
Ming Dynasty porcelain is valued and cherished for it
simplicity and timeless beauty, this pool captures the spirit
and nature of these precious heirlooms.

# W10833×H8464mm

Swim with Fishes

Schools of brilliantly colored tropical fish play on an azure sea bed. Swim with the fish.

# A12 A14 A15 A19