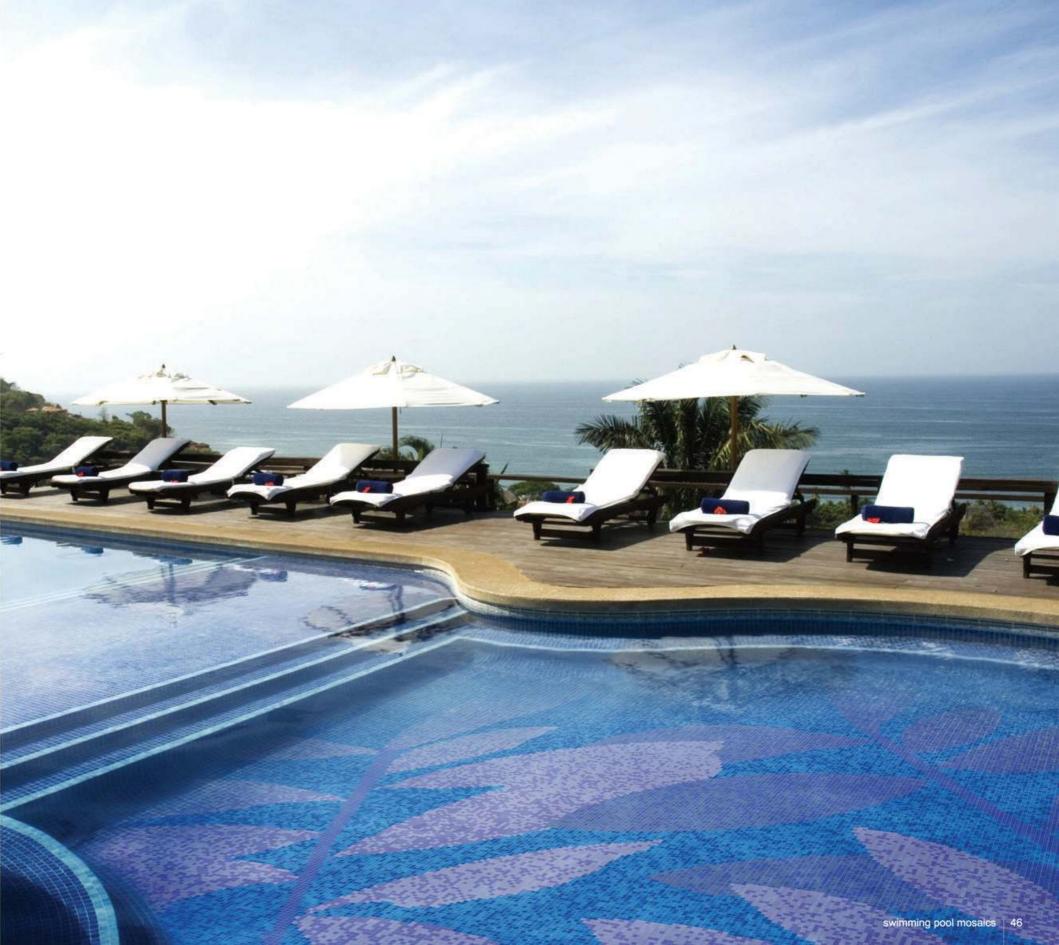

# S W I M M I N G POOL MOSAICS

Warm and inviting living spaces enriched with splendid mosaics

W20000×H8508mm

CA18 G12 GA72 WA02 WA15

Rolling Thunder
This more integrate design of a bubbling spiral patterns and layer upon layer of rippling tides recall the rolling thunder of approaching waves breaking on shore.