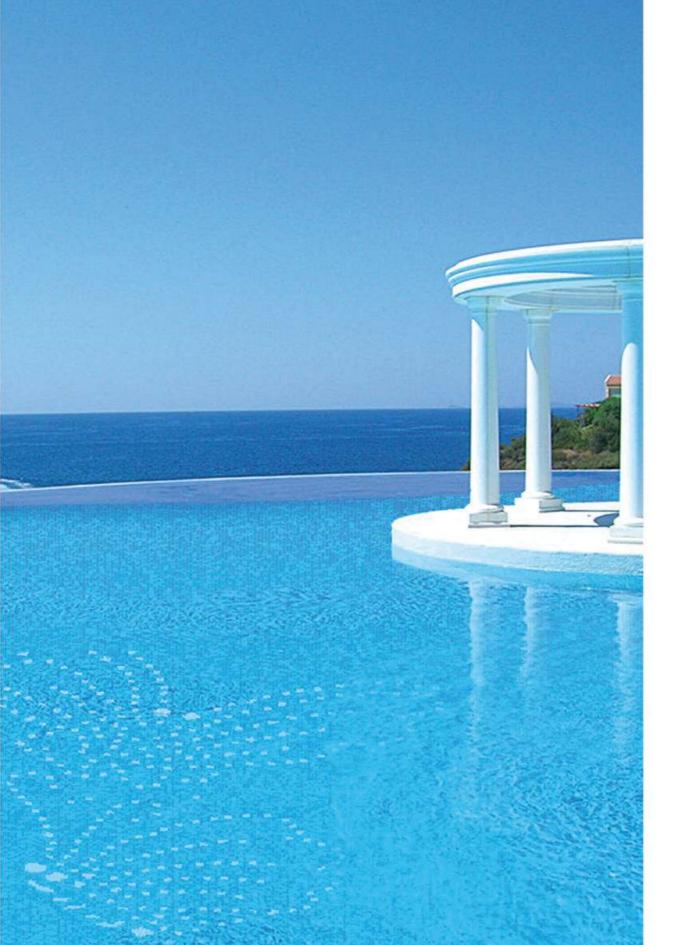

# Eternity Stream

Repeating block patterns reminiscent of simple stained glass windows in a European chapel stretching as far as the eye can see; an elegantly slender design to add drama to your pool.