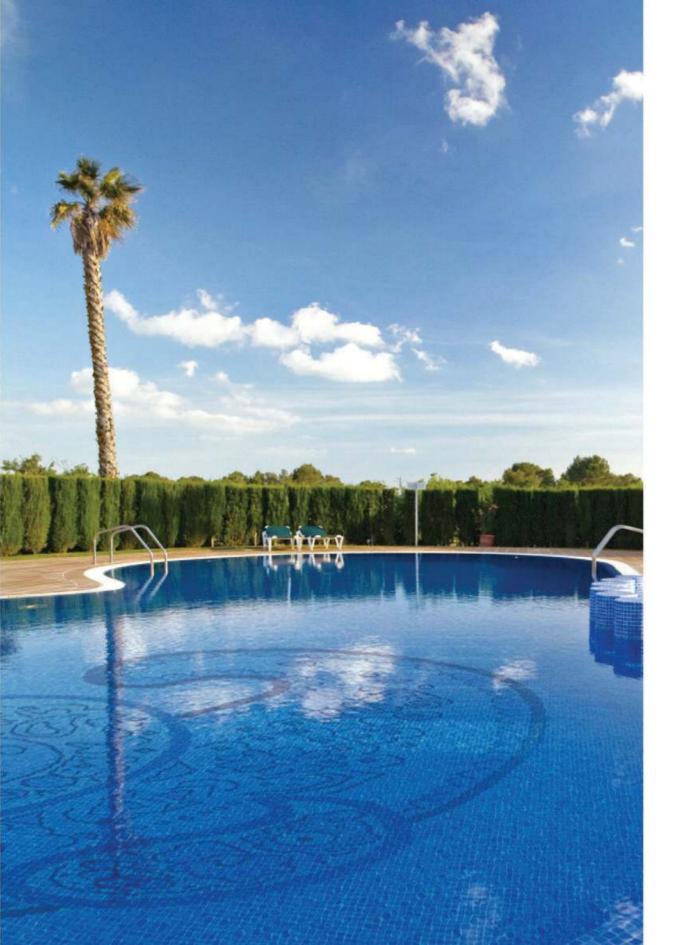

#### **Eternal Circles**

Two connecting circles representing the eternal bond among family and friends. The family pool is not only the epicentre of hours of fun and laughter it is also the source of lifelong happy memories.