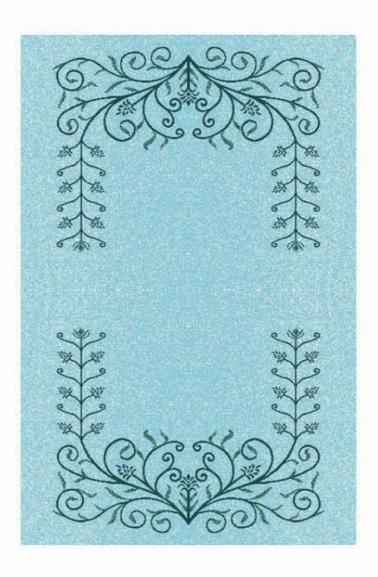

# Fleur-de-Lis

This neo-classic block design features exquisite detailing of miniature Fleur-de-lis. What was once old is new again.