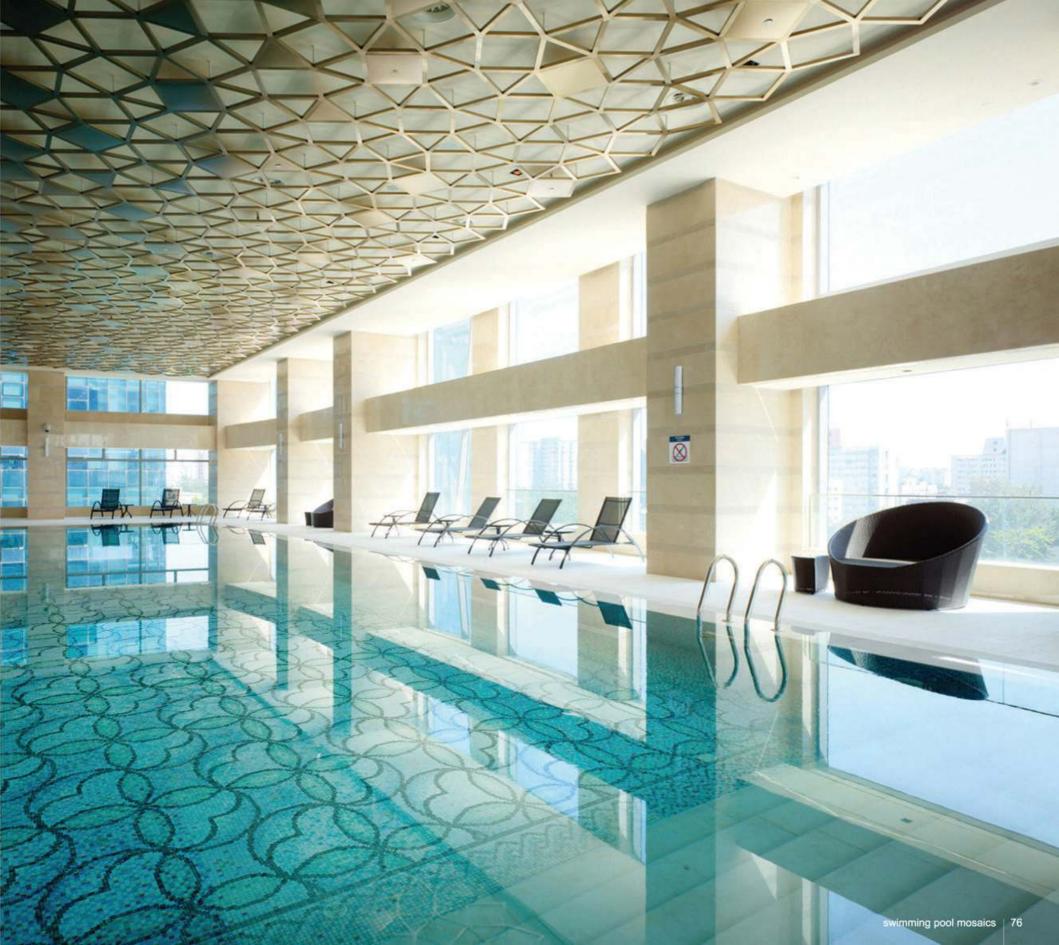

tyle – swim in this pool fit for Caesar himself and come out feeling like an Emperor.



A11 A12 A13 A14 A15 CA13 CA19 CA120 WA11 WB17





■ W9846×H3048mm

# Delicate Life

This hour-glass shaped geometric design will complement perfectly the natural surroundings.



A04 A11 A12 A14 A17 CA14 CA16 CA18 CA117 CA120 G12 G13 WA11





W12105×H25131mm

#### **Eternal Circles**

Two connecting circles representing the eternal bond among family and friends. The family pool is not only the epicentre of hours of fun and laughter it is also the source of lifelong happy memories.



A12 A14 A15 A20 CA18 CA75 G68 GA172 WB17





W25000×H12258mm

# Windmills & Waves

Another classic patterned design that you will never tire of and will never go out of style.



A12 A14 A15 A49 A62 A63 WA02 WA11 WB49





## Victorian Oval

You can never go wrong with a pleasing oval. This fetching design harkens back to Britain's Queen Victoria era and brings back imperial elegance and grace to your backyard.

# W2414×H1153mm







W15000×H5855mm



A11 A12 A14 A15 CA14 CA16 GA112 WA16



#### Violin Vines

Simple, slender, violin-shaped vines spreading outwards from the heart of your pool provides a soft comfortable environment to enjoy your time in the pool.



Art that speaks from the heart



■ W25007×H8604mm



WJ01 WJ11 WJ13 WJ15 WJ17 WJ18 WJ19 WJ20



#### Dandelion Fleece

Dandelion fleece floating in a sapphire sea inspires a sense of freedom.

## W55262×H30066mm



AJ02 AJ18 CWJ02





## Poseidon' s Garden Paradise

Inspired by an under water garden of blooming flowers and flowing sea vines