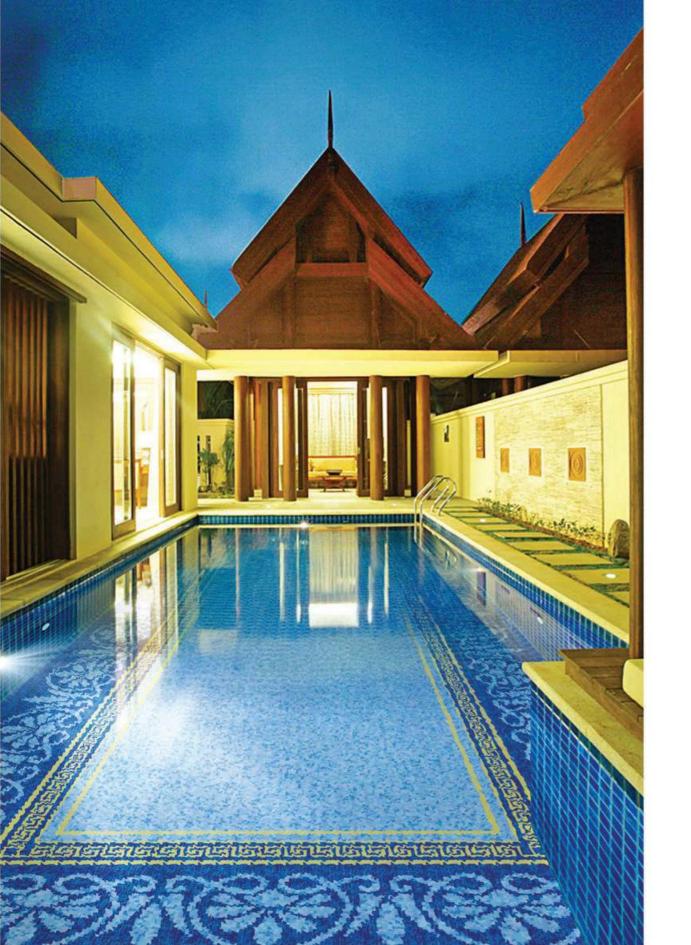

# **SWIMMING POOL**

A rose, by any another, as smell as sweet. ----- William Shakespere

The temple in Mesopotamian Plain, With marble inlay to tesselate totem, which is the earliest mosaic. The birth of mosaic indicates a new esthetics miracle.

Until the end of 19 century, In Spain, Antoni Gaudi put mosaic into an architecture art. From then on, mosaic has been widely used as a decoration material. And mosaic become an independent decorative art.