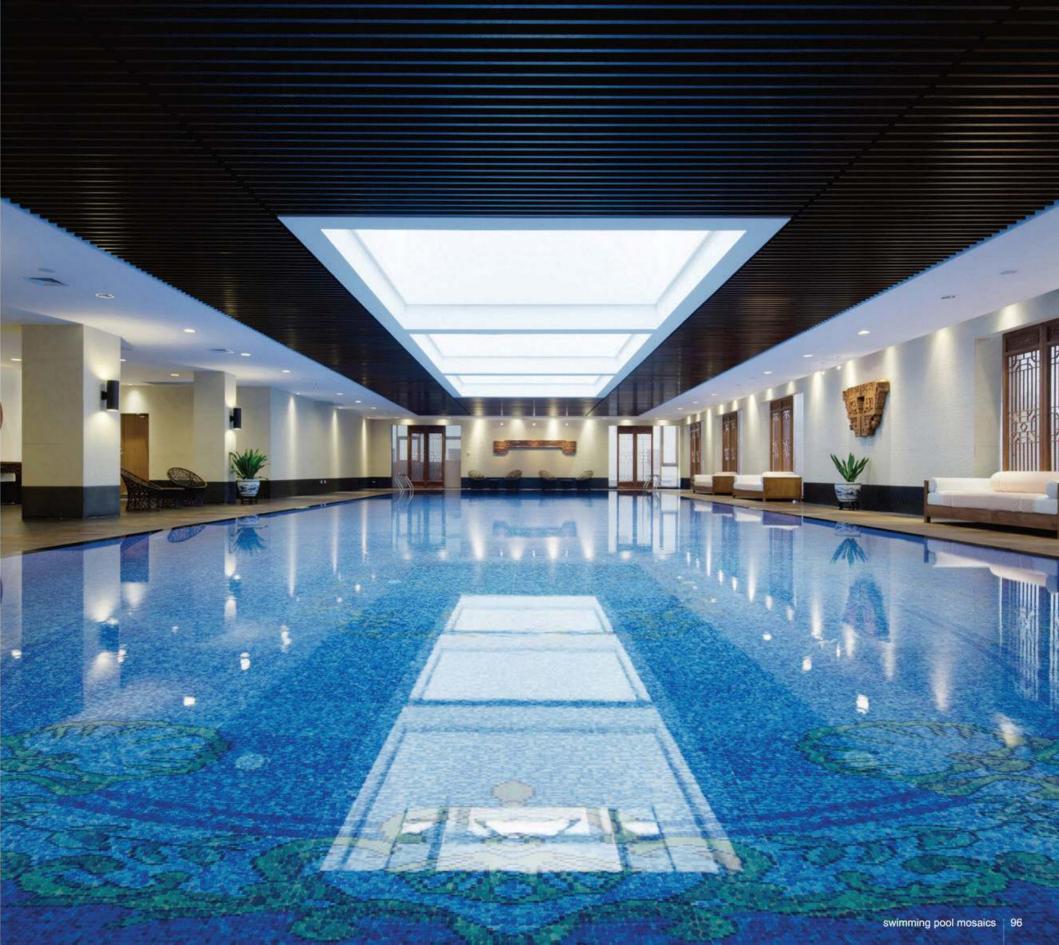

# S W I M M I N G POOL MOSAICS

Warm and inviting living spaces enriched with splendid mosaics

W20000×H8508mm

CA18 G12 GA72 WA02 WA15

Rolling Thunder
This more integrate design of a bubbling spiral patterns and layer upon layer of rippling tides recall the rolling thunder of approaching waves breaking on shore.