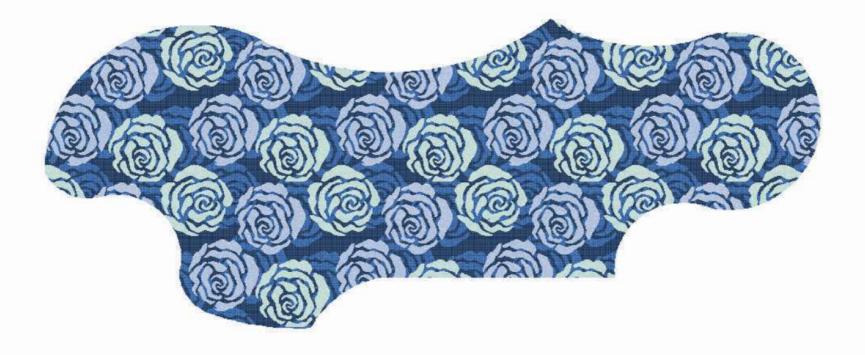

#### Blue Sea Roses

Sea Roses in Wedgwood blue and stems in Sterling Silver accent this traditional European style design.

Realize all your life's dreams in a soothing and relaxing environment.

KG6407 KK11205 KK11384G