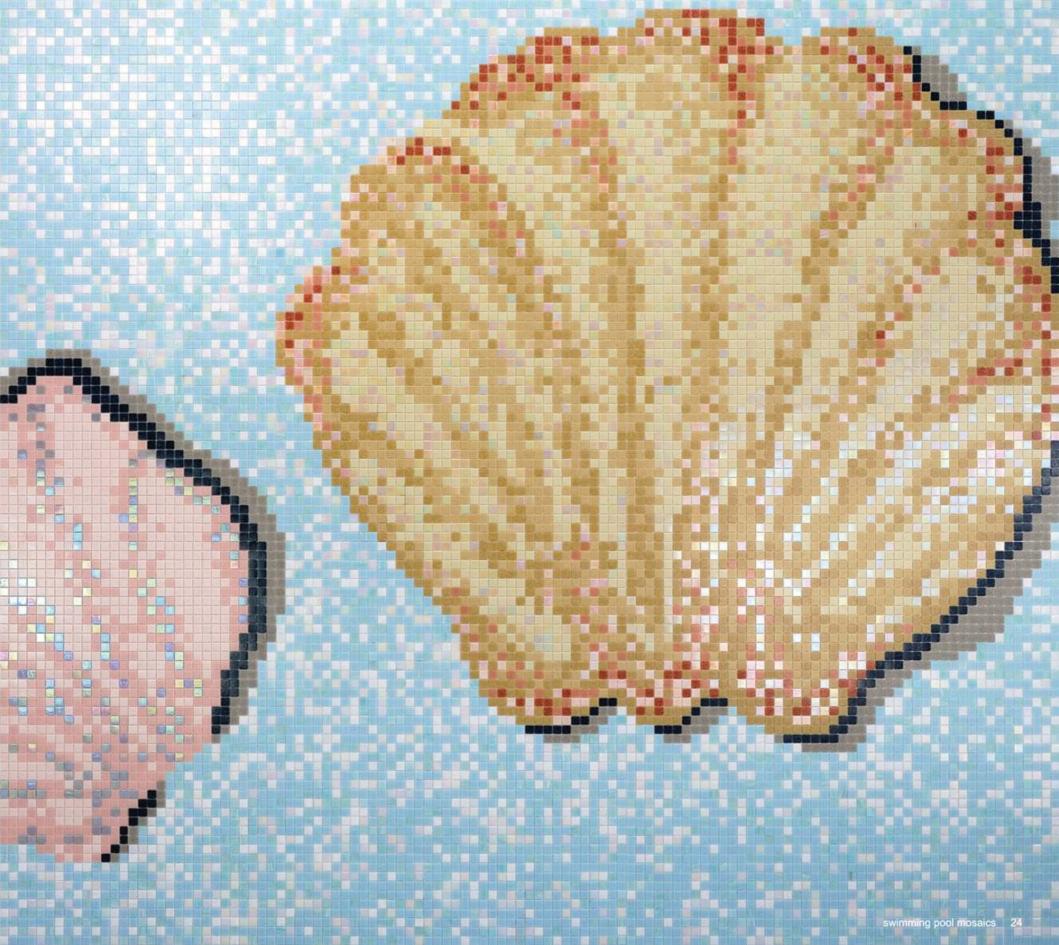

#### Musical Waves

Delicate musical notes floating peacefully on gentle waves ... restful and relaxing.

Refined and glamorous surroundings resonating nature's splendor

W8480×H8480mm

Ocean Lily
This scallop shape design recalls memories of lily pads floating freely along the surface of the ocean.