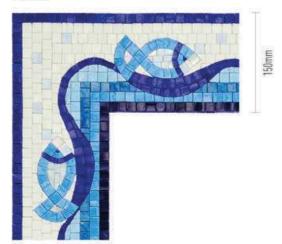

t Sunflower

Overlapping flower pedals in various shades of sea blue form a centerpiece for your pool.





■ W4512×H4512mm



Diamond Jellyfish
Diamond shape design with individual crystals forming a jellyfish shaped pattern against a Mediterranean Sea.





■ W4556×H4556mm



Radial Flower
Radial Flower is a bold geometric design reminiscent sum
beams bursting outwards in every direction.





■ W4033×H3462mm





Passion Pedals

Nothing could be more enticing then taking a dip in your pool embossed with passion pedals of the South Pacific.



W1970×H2627mm



AJ119 AJ171 GN01S GN02S WJ26



#### Blue Sea Roses

Sea Roses in Wedgwood blue and stems in Sterling Silver accent this traditional European style design.



Realize all your life's dreams in a soothing and relaxing environment.





























































KG6407 KK11205 KK11384G





KG12423G KK5428 KG12424G









KK11573G KK11574G KK9503G







KK12432 KK12307









KJ11302 KJ11209 KJ10301







KJ24023 KJ22012 KJ23027















KJ24007 KJ24032 KJ7301







KJ11314 KJ7305 KJ24022